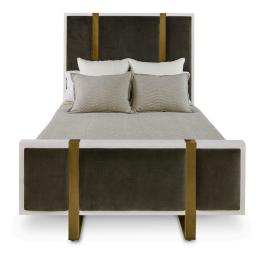

## **MERCER BED, KING**

Finishes: Smooth White Gesso or Warm Dark Oak

Textile Options: COM -OR- Mr Brown Linen's, Velvet's, & High Performance Fabrics

Options: Nail heads, Buttons, Contrast Welt, COL, COM etc: 10%-20% upcharge

Buttons and Contrast Welt or Nail heads must be specified. Not all options are available on every style of frame, please call for details

Dimensions:

King:

Overall: W81 x D90.5 x H67

Headboard Frame: W81 x D6 x H67

Uph. Area: W46 / W12.5 x D2.5 x H43

Frame Interior: W76 x D82 x H9

Footboard: H28

UPH Headboard Border: W1.5

Leg: H7

COM: 6 yards

\*Shown in Dark Grey Velvet\*

**SKU: MERCE.BD.KG** 