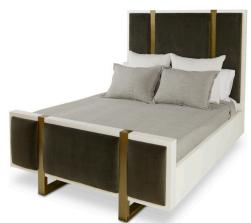

## **MERCER BED, KING**

Finishes: Smooth White Gesso or Warm Dark Oak

Textile Options: COM -OR- Mr Brown Linen's, Velvet's, & High Performance Fabrics

Options: Nail heads, Buttons, Contrast Welt, COL, COM etc: 10%-20% upcharge

Buttons and Contrast Welt or Nail heads must be specified. Not all options are available on every style of frame, please call for details

Dimensions:

King:

Overall: W81 x D90.5 x H67

Headboard Frame: W81 x D6 x H67

Uph. Area: W46 / W12.5 x D2.5 x H43

Frame Interior: W76 x D82 x H9

Footboard: H28

UPH Headboard Border: W1.5

Leg: H7

COM: 6 yards

\*Shown in Dark Grey Velvet\*

**SKU: MERCE.BD.KG** 