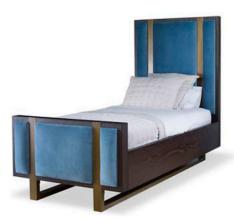

## **MERCER BED, TWIN**

Finishes: White Smooth Gesso or Warm Dark Oak

Textile Options: COM -OR- Mr Brown Linen's, Velvet's, & High Performance Fabrics

Options: Nail heads, Buttons, Contrast Welt, COL, COM etc: 10%-20% upcharge

Buttons and Contrast Welt or Nail heads must be specified. Not all options are available on every style of frame, please call for details

Dimensions:

Twin:

Overall: W44 x D90.5 x H67

Headboard Frame: W44 x D6 x H43

Uph. Area: W22.5 / W6 x D2.5 x H43

Frame Interior: W40 x D82 x H9

Footboard: H28

UPH Headboard Border: W1.5

Leg: H7

COM: 2 yards

\*Shown in Harbour Velvet\*

SKU: MERCE.BD.TWN