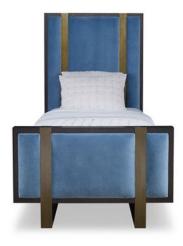

## **MERCER BED, TWIN**

Finishes: White Smooth Gesso or Warm Dark Oak

Textile Options: COM -OR- Mr Brown Linen's, Velvet's, & High Performance Fabrics

Options: Nail heads, Buttons, Contrast Welt, COL, COM etc: 10%-20% upcharge

Buttons and Contrast Welt or Nail heads must be specified. Not all options are available on every style of frame, please call for details

Dimensions:

Twin:

Overall: W44 x D90.5 x H67

Headboard Frame: W44 x D6 x H43

Uph. Area: W22.5 / W6 x D2.5 x H43

Frame Interior: W40 x D82 x H9

Footboard: H28

UPH Headboard Border: W1.5

Leg: H7

COM: 2 yards

\*Shown in Harbour Velvet\*

SKU: MERCE.BD.TWN