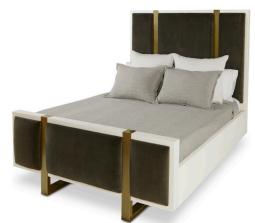

## **MERCER BED**

Finishes: Smooth White Gesso or Warm Dark Oak

Textile Options: COM -OR- Mr Brown Linen's, Velvet's, & High Performance Fabrics

Options: Nail heads, Buttons, Contrast Welt, COL etc: 10%-20% upcharge

Buttons and Contrast Welt or Nail heads must be specified. Not all options are available on every style of frame, please call for details

Dimensions:

Queen:

Overall: W65 x D90.5 x H67

Headboard Frame: W65 x D6 x H67

Uph. Area: W30 / W12.5 x D2.5 x H43

Frame Interior: W62 x D82 x H9

Footboard: H28

UPH Headboard Border: W1.5

Leg: H7

COM: 3 yards

**SKU:** MERCE.BD.QN