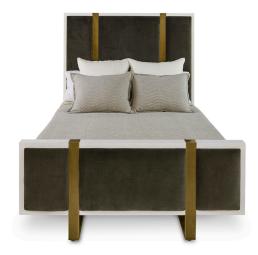

## **MERCER BED**

Finishes: Smooth White Gesso or Warm Dark Oak

Textile Options: COM -OR- Mr Brown Linen's, Velvet's, & High Performance Fabrics

Options: Nail heads, Buttons, Contrast Welt, COL etc: 10%-20% upcharge

Buttons and Contrast Welt or Nail heads must be specified. Not all options are available on every style of frame, please call for details

Dimensions:

Queen:

Overall: W65 x D90.5 x H67

Headboard Frame: W65 x D6 x H67

Uph. Area: W30 / W12.5 x D2.5 x H43

Frame Interior: W62 x D82 x H9

Footboard: H28

UPH Headboard Border: W1.5

Leg: H7

COM: 3 yards

**SKU:** MERCE.BD.QN