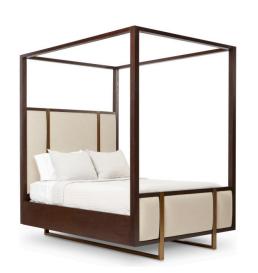

## **MERCER CANOPY BED, QUEEN**

Finish Options: Warm Dark Oak or White Smooth Gesso

Fabric Options: Mr. Brown Linen or Velvet, or COM options

COM Requirement is 5 yards (if there is no repeat)

Dimensions:Overall: W65 x D89 x H95Headboard Frame: W65

x D6 x H67

Uph. Area: W30 / W12.5 x D2.5 x H43

Frame Interior: W62 x D82 x H12

Footboard: H28

UPH Headboard Border: W1.5

Leg: H8

Options: Nail heads, Buttons, Contrast Welt, COL, COM etc:

10%-20% upcharge

Buttons and Contrast Welt or Nail heads must be specified. Not all options are available on every style of frame, please

call for details

**SKU:** MERCE.CNP.QN