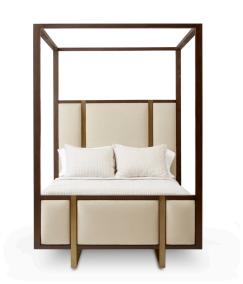

## **MERCER CANOPY BED, QUEEN**

Finish Options: Warm Dark Oak or White Smooth Gesso

Fabric Options: Mr. Brown Linen or Velvet, or COM options

COM Requirement is 5 yards (if there is no repeat)

Dimensions:Overall: W65 x D89 x H95Headboard Frame: W65

x D6 x H67

Uph. Area: W30 / W12.5 x D2.5 x H43

Frame Interior: W62 x D82 x H12

Footboard: H28

UPH Headboard Border: W1.5

Leg: H8

Options: Nail heads, Buttons, Contrast Welt, COL, COM etc:

10%-20% upcharge

Buttons and Contrast Welt or Nail heads must be specified. Not all options are available on every style of frame, please

call for details

**SKU:** MERCE.CNP.QN