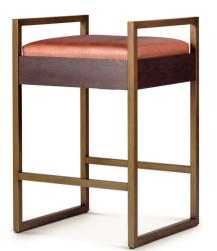

## **MERCER COUNTER STOOL**

Finish: White Smooth Gesso or Warm Dark Oak with Finished Aged Brass

Upholstery Options: COM, MBL Linen or MBL Velvet

COM requirement: 1 yard

Over All Dimensions: W20 x D19 x H30

Seat Dimensions: W18 x D16 x H27

Arm Height: 30

Front Foot Rest: H8.75

Options: Nail heads, Buttons, Contrast Welt, COL, COM etc: 10%-20% upcharge

Buttons and Contrast Welt or Nail heads must be specified. Not all options are available on every style of frame, please call for details

## **Mercer Finishes**

Warm Dark Oak Frame White Smooth Gesso Frame