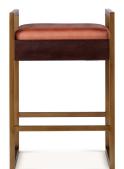

## **MERCER COUNTER STOOL**

Finish: White Smooth Gesso or Warm Dark Oak with Finished Aged Brass

Upholstery Options: COM, MBL Linen or MBL Velvet

COM requirement: 1 yard

Over All Dimensions: W20 x D19 x H30

Seat Dimensions: W18 x D16 x H27

Arm Height: 30

Front Foot Rest: H8.75

Options: Nail heads, Buttons, Contrast Welt, COL, COM etc: 10%-20% upcharge

Buttons and Contrast Welt or Nail heads must be specified. Not all options are available on every style of frame, please call for details

## **Mercer Finishes**

Warm Dark Oak Frame White Smooth Gesso Frame