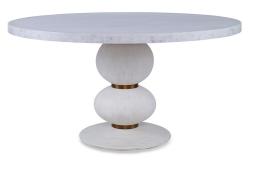

## MISTY DINING TABLE BASE ONLY

Based on an original Italian design, our Misty Tables features a solid, hand-turned base with copper ring details and a clean-lined circular top. Can be mixed and matched with any of our dining table tops. Finishes: Base: Country White Oak with Brass Rings or Rustic Oak with Brass Rings Tops:
Multiple finishes available. Call for details. Dimensions: Base: Diameter 24 x H28 Overall with Top: H29.5 Table Top Size Options: Diameter 48", 54", 59"

## **Stock Status**

8 in stock (can be backordered) 7 in stock (can be backordered) Stock Quantity 8 7 Table Base Finish COUNTRY WHITE OAK RUSTIC OAK