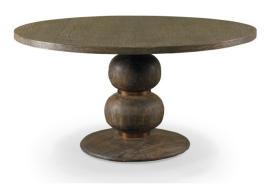

## MISTY DINING TABLE BASE ONLY

Based on an original Italian design, our Misty Tables features a solid, hand-turned base with copper ring details and a clean-lined circular top. Can be mixed and matched with any of our dining table tops. Finishes: Base: Country White Oak with Brass Rings or Rustic Oak with Brass Rings Tops:
Multiple finishes available. Call for details. Dimensions: Base: Diameter 24 x H28 Overall with Top: H29.5 Table Top Size Options: Diameter 48", 54", 59"

## **Stock Status**

8 in stock (can be backordered) 7 in stock (can be backordered) Stock Quantity 8 7 Table Base Finish COUNTRY WHITE OAK RUSTIC OAK