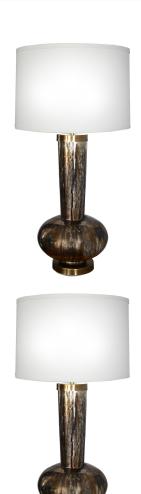

## **NAOMI TABLE LAMP**

Each piece is finished by hand by artisans and is unique.

Colors may vary.

Finish: Aged Mercury with Brass or Nickel Base, or Antiqued Yellow with Brass Base

Dimensions: Overall: H36.5 Base: Diameter 12 x H27

Shade Dimensions: Top: Diameter 16 Bottom: Diameter 17 x H11 Brass / Nickel Spider

Bulb Specifications: 1 - 3-Way Edison Base Bulb 3-Way Sockets 50/100/150 Watt Minimum of 2

\*Items are hand crafted and finished, no two items will be alike.