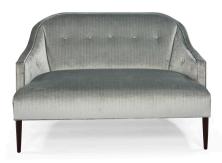

Dimensions: Overall: W52 x D32 x H33

Arm: H22.5

Seat H18

COM: 10 yards \*Shown in Elephant Grey Velvet\*

Options: Nail heads, Buttons, Contrast Welt, COL etc: 10%-20% upcharge

Buttons and Contrast Welt or Nail heads must be specified. Not all options are available on every style of frame, please call for details

## VARIATIONS

**Stock Status** 1 in stock (can be backordered) Stock Quantity 1

Notre Loveseat Finishes Warm Espresso