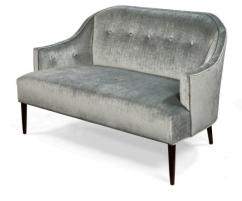

Dimensions: Overall: W52 x D32 x H33

Arm: H22.5

Seat H18

COM: 10 yards \*Shown in Elephant Grey Velvet\*

Options: Nail heads, Buttons, Contrast Welt, COL etc: 10%-20% upcharge

Buttons and Contrast Welt or Nail heads must be specified. Not all options are available on every style of frame, please call for details

## VARIATIONS

**Stock Status** 1 in stock (can be backordered) Stock Quantity 1

Notre Loveseat Finishes Warm Espresso