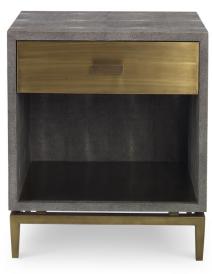

## **ODETTE BEDSIDE**

This versatile bedside or chairside chest is a modern adaptation of a 1950?s original. Materials make all the difference. Odette?s crisp clean lines are softened with Shagreen and an Aged Brass drawer handsomely lined in Cardinal red velvet.

Finishes: Aged Brass Drawer Fronts with Espresso or Storm Shagreen Finish

Dimensions:

Overall: W24 x D18 x H28.5

Floor Clearance: H5

Shelf: W21.75 x D17.5 x H13.5

Drawer Exterior: W21.5 x H6.25

Drawer Interior: W20 x D13.25 x H3.75

## VARIATIONS

| Stock Status                    | Stock Quantity | Finishes          |
|---------------------------------|----------------|-------------------|
| 6 in stock (can be backordered) | 6              | Storm Shagreen    |
| 4 in stock (can be backordered) | 4              | Espresso Shagreen |