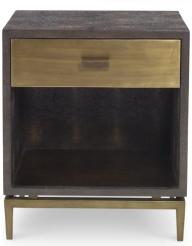

## **ODETTE BEDSIDE**

This versatile bedside or chairside chest is a modern adaptation of a 1950?s original. Materials make all the difference. Odette?s crisp clean lines are softened with Shagreen and an Aged Brass drawer handsomely lined in Cardinal red velvet.

Finishes: Aged Brass Drawer Fronts with Espresso or Storm Shagreen Finish

Dimensions:

Overall: W24 x D18 x H28.5

Floor Clearance: H5

Shelf: W21.75 x D17.5 x H13.5

Drawer Exterior: W21.5 x H6.25

Drawer Interior: W20 x D13.25 x H3.75

## VARIATIONS

| Stock Status                    | Stock Quantity | Finishes          |
|---------------------------------|----------------|-------------------|
| 6 in stock (can be backordered) | 6              | Storm Shagreen    |
| 4 in stock (can be backordered) | 4              | Espresso Shagreen |