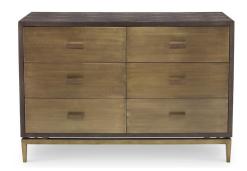

## **ODETTE CHEST**

Odette Chest features the same updated 1950's sleek styling with a Shagreen Cabinet and either matching or Aged Brass Drawer Fronts, Velvet Drawer Lining with aged brass, Mid Century inspired handles.

Finishes: Espresso Shagreen or Storm Shagreen Finish
Drawer Fronts & Chest. Aged Brass Drawer Fronts & Chest
with Espresso Shagreen Finish Chest or Storm Shagreen
Finish Chest

Dimensions: Overall: W48 x D18 x H33 Drawer Exterior: W22.75 x H8 Drawer Interior: W20.5 x D13 x H5 Floor Clearance: H4.75 Handle: W3.75 x H1 x D1

**SKU:** ODETT.CH