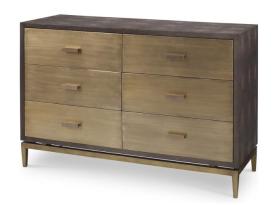

## **ODETTE CHEST**

Odette Chest features the same updated 1950's sleek styling with a Shagreen Cabinet and either matching or Aged Brass Drawer Fronts, Velvet Drawer Lining with aged brass, Mid Century inspired handles.

Finishes: Espresso Shagreen or Storm Shagreen Finish
Drawer Fronts & Chest. Aged Brass Drawer Fronts & Chest
with Espresso Shagreen Finish Chest or Storm Shagreen
Finish Chest

Dimensions: Overall: W48 x D18 x H33 Drawer Exterior: W22.75 x H8 Drawer Interior: W20.5 x D13 x H5 Floor Clearance: H4.75 Handle: W3.75 x H1 x D1

**SKU:** ODETT.CH