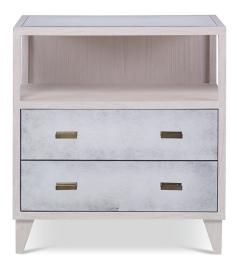

## **ORALIA BEDSIDE**

Classic modern chest outfitted with three Aged Mirror drawers, plus a mirrored top. Originally conceived as a bedside chest, but brilliant in sundry spots throughout the home. So functional and lovely.

Finishes: White Rustic Pine or Finished Aged Brass

Dimensions:

Overall: W28 x D16 x H30

Shelf: W26 x D14 x H8.75

2 Drawers & 1 Shelf

Drawer Exterior: W26 x H6.5

Drawer Interior: W24.5 x D10.75 x H3.75

Floor Clearance: H5

Handle: W3 x D.5 x H.5

SKU: ORALI.BS