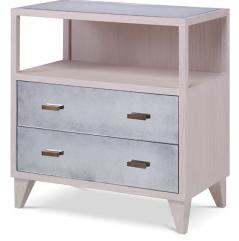

## **ORALIA BEDSIDE**

Classic modern chest outfitted with three Aged Mirror drawers, plus a mirrored top. Originally conceived as a bedside chest, but brilliant in sundry spots throughout the home. So functional and lovely.

Finishes: White Rustic Pine or Finished Aged Brass

Dimensions:

Overall: W28 x D16 x H30

Shelf: W26 x D14 x H8.75

2 Drawers & 1 Shelf

Drawer Exterior: W26 x H6.5

Drawer Interior: W24.5 x D10.75 x H3.75

Floor Clearance: H5

Handle: W3 x D.5 x H.5

SKU: ORALI.BS