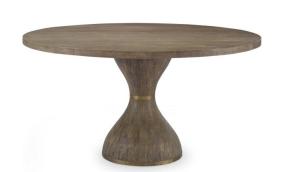

## **PARROT DINING TABLE BASE ONLY - LARGE**

A simple, organic sculptured solid oak pedestal base. Each piece is finished by hand by artisans and is unique. Can be mixed and matched with any of our dining table tops up to diameter 59 inches. Finishes: Base: Country White Oak, Rustic Oak with Brass Rings Tops: Multiple finishes available. Call for details.

Dimensions: Base: Diameter 24 x H28.5 Overall

Overall with Top: H30 Table Top Size Options: Diameter 72"

**Dining Table Program Details** 

SKU: N/A

## **VARIATIONS**

| Stock Status                    | <b>Stock Quantity</b> | <b>Table Base Finish</b> |
|---------------------------------|-----------------------|--------------------------|
| 3 in stock (can be backordered) | 3                     | COUNTRY WHITE OAK        |
| 2 in stock (can be backordered) | 2                     | RUSTIC OAK               |