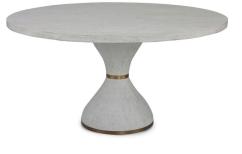

## **PARROT DINING TABLE BASE ONLY - LARGE**

A simple, organic sculptured solid oak pedestal base. Each piece is finished by hand by artisans and is unique. Can be mixed and matched with any of our dining table tops up to diameter 59 inches. Finishes: Base: Country White Oak, Rustic Oak with Brass Rings Tops: Multiple finishes available. Call for details.

Dimensions: Base: Diameter 24 x H28.5 Overall

Overall with Top: H30 Table Top Size Options: Diameter 72"

**Dining Table Program Details** 

SKU: N/A