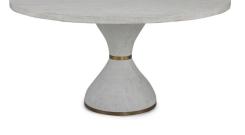

## **PARROT DINING TABLE BASE ONLY - LARGE**

A simple, organic sculptured solid oak pedestal base. Each piece is finished by hand by artisans and is unique. Can be mixed and matched with any of our dining table tops up to diameter 59 inches. Finishes: Base: Country White Oak, Rustic Oak with Brass Rings Tops: Multiple finishes available. Call for details.

Dimensions: Base: Diameter 24 x H28.5 Overall

Overall with Top: H30 Table Top Size Options: Diameter 72"

**Dining Table Program Details** 

SKU: N/A