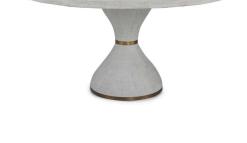

## PARROT DINING TABLE BASE ONLY

A simple, organic sculptured solid oak pedestal base. Each piece is finished by hand by artisans and is unique. Can be mixed and matched with any of our dining table tops up to diameter 59 inches. Finishes: Base: Country White Oak, Rustic Oak with Brass Rings Tops: Multiple finishes available. Call for details.

Dimensions: Base: Diameter 20.5 x H28.5 Overall

Overall with Top: H30 Table Top Size Options: Diameter 48", 54", 59"

**Dining Table Program Details** 

**SKU:** PARRO.DT.BASE