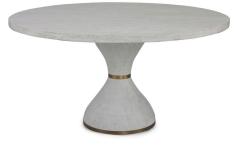

## PARROT DINING TABLE BASE ONLY

A simple, organic sculptured solid oak pedestal base. Each piece is finished by hand by artisans and is unique. Can be mixed and matched with any of our dining table tops up to diameter 59 inches. Finishes: Base: Country White Oak, Rustic Oak with Brass Rings Tops: Multiple finishes available. Call for details.

Dimensions: Base: Diameter 20.5 x H28.5 Overall

Overall with Top: H30 Table Top Size Options: Diameter 48", 54", 59"

**Dining Table Program Details** 

**SKU:** PARRO.DT.BASE