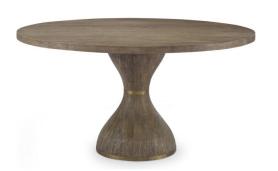

## PARROT DINING TABLE BASE ONLY

A simple, organic sculptured solid oak pedestal base. Each piece is finished by hand by artisans and is unique. Can be mixed and matched with any of our dining table tops up to diameter 59 inches. Finishes: Base: Country White Oak, Rustic Oak with Brass Rings Tops: Multiple finishes available. Call for details.

Dimensions: Base: Diameter 20.5 x H28.5 Overall

Overall with Top: H30 Table Top Size Options: Diameter 48", 54", 59"

**Dining Table Program Details** 

**SKU:** PARRO.DT.BASE

## **VARIATIONS**

| Stock Status                    | <b>Stock Quantity</b> | <b>Table Base Finish</b> |
|---------------------------------|-----------------------|--------------------------|
| 7 in stock (can be backordered) | 7                     | COUNTRY WHITE OAK        |
| 5 in stock (can be backordered) | 5                     | RUSTIC OAK               |