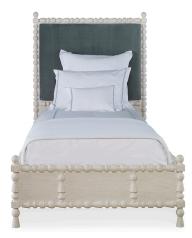

## ST. TROPEZ BED, TWIN

Finishes: Rustic Grey Pine, White Rustic Pine or Smooth White Gesso

Textile Options: COM -OR- Mr Brown Linen's, Velvet's, & High Performance Fabrics

Options: Nail heads, Buttons, Contrast Welt, COL, COM etc: 10%-20% upcharge

Buttons and Contrast Welt or Nail heads must be specified. Not all options are available on every style of frame, please call for details

Dimensions:

Overall: W45 x D86 x H62

Headboard UPH Area: W40 x H30

Frame Interior: W42 x D82.5 x H8

Foot Board: W45 x H17

Side Panel: W86 x H17

Floor Clearance: H5.5

COM: 1.5 yards

\*Shown in Silver Sage Velvet\*

SKU: STTROP.BD.TWN