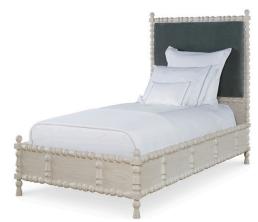

## ST. TROPEZ BED, TWIN

Finishes: Rustic Grey Pine, White Rustic Pine or Smooth White Gesso

Textile Options: COM -OR- Mr Brown Linen's, Velvet's, & High Performance Fabrics

Options: Nail heads, Buttons, Contrast Welt, COL, COM etc: 10%-20% upcharge

Buttons and Contrast Welt or Nail heads must be specified. Not all options are available on every style of frame, please call for details

Dimensions:

Overall: W45 x D86 x H62

Headboard UPH Area: W40 x H30

Frame Interior: W42 x D82.5 x H8

Foot Board: W45 x H17

Side Panel: W86 x H17

Floor Clearance: H5.5

COM: 1.5 yards

\*Shown in Silver Sage Velvet\*

SKU: STTROP.BD.TWN