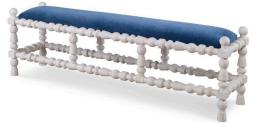

# **ST. TROPEZ BENCH**

Finishes: White Smooth Gesso, Rustic Grey Pine or White Rustic Pine

Textile Options: COM -OR- Mr Brown Linen's, Velvet's, & High Performance Fabrics

Options: Nail heads, Buttons, Contrast Welt, COL, COM etc: 10%-20% upcharge

Buttons and Contrast Welt or Nail heads must be specified. Not all options are available on every style of frame, please call for details Dimensions: Queen:

Overall: W60 x D17.5 x H18

COM 2 yards

SKU: STTROP.BN