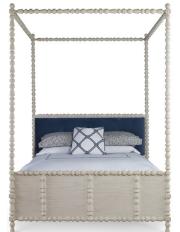

## ST. TROPEZ CANOPY BED, KING

Finishes: White Smooth Gesso, White Rustic Pine or Rustic Grey Pine Textile Options: COM -OR- Mr Brown Linen's, Velvet's, & High Performance Fabrics Options: Nail heads, Buttons, Contrast Welt, COL, COM etc: 10%-20% upcharge Buttons and Contrast Welt or Nail heads must be specified. Not all options are available on every style of frame, please call for details Dimensions: King: Overall: W81.5 x D86 x H94 Headboard UPH Area: W77 x D2.5 x H31 Opening Above HB: W77 x H33 Frame Interior: W76 x D82 x H33 Foot Board: W81.5 x H21 Side Panel: W87 x D2.5 x H12 Floor Clearance: H5.5 COM: 3 yards

**SKU:** STTROP.BD.CNP.6KG