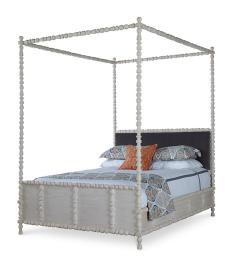

## ST. TROPEZ CANOPY BED, KING

Finishes: White Smooth Gesso, White Rustic Pine or Rustic Grey Pine Textile Options: COM -OR- Mr Brown Linen's, Velvet's, & High Performance Fabrics Options: Nail heads, Buttons, Contrast Welt, COL, COM etc: 10%-20% upcharge Buttons and Contrast Welt or Nail heads must be specified. Not all options are available on every style of frame, please call for details Dimensions: King: Overall: W81.5 x D86 x H94 Headboard UPH Area: W77 x D2.5 x H31 Opening Above HB: W77 x H33 Frame Interior: W76 x D82 x H33 Foot Board: W81.5 x H21 Side Panel: W87 x D2.5 x H12 Floor Clearance: H5.5 COM: 3 yards

**SKU:** STTROP.BD.CNP.6KG