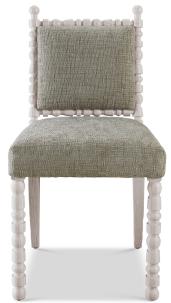

## ST. TROPEZ SIDE CHAIR

Finishes: White Rustic Pine or Rustic Grey Pine

Textile Options: COM -OR- Mr Brown Linen's, Velvet's, & High Performance Fabrics

Options: Nail heads, Buttons, Contrast Welt, COL, COM etc: 10%-20% upcharge

Buttons and Contrast Welt or Nail heads must be specified. Not all options are available on every style of frame, please call for details Dimensions: Queen:

Overall: 20"W x 22.5"D x 36.25"H

Seat Height 19"

COM 2 yards

**SKU:** STTROP.SC