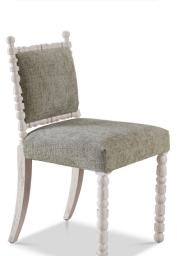

## ST. TROPEZ SIDE CHAIR

Finishes: White Rustic Pine or Rustic Grey Pine

Textile Options: COM -OR- Mr Brown Linen's, Velvet's, & High Performance Fabrics

Options: Nail heads, Buttons, Contrast Welt, COL, COM etc: 10%-20% upcharge

Buttons and Contrast Welt or Nail heads must be specified. Not all options are available on every style of frame, please call for details Dimensions: Queen:

Overall: 20"W x 22.5"D x 36.25"H

Seat Height 19"

COM 2 yards

**SKU:** STTROP.SC