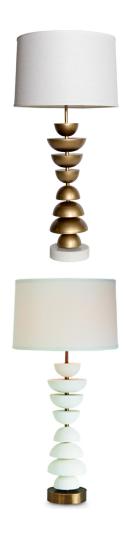

## **STRADA TABLE LAMP**

Each piece is finished by hand by artisans and is unique.

Finishes: Gothic Gold or White Smooth Gesso

Dimensions:

Overall: H36

Base: Diameter 6.5 x H24.5

Shade included

Shade Dimensions:

Top: Diameter 16

Bottom: Diameter 17 x H11

Brass Spider Bulb Specifications:

1 - 3-Way Edison Base Bulb

3-Way Sockets

50/100/150 Watt

**SKU:** STRAD.TL

## **VARIATIONS**

| Stock Status                     | Stock Quantity | Finishes           |
|----------------------------------|----------------|--------------------|
| Please call for availability     | 0              | Gothic Gold        |
| 11 in stock (can be backordered) | 11             | White Smooth Gesso |