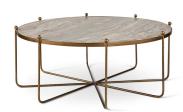

Low, round coffee table with U-shaped pitted brass spindle legs culminating with round finials. Striated marble top? at once beautiful and understated? makes Tangmere a perfect choice for a variety of design plans

Each piece is finished by hand by artisans and is unique. Granite and Marble are natural materials and will vary.

Finishes: Hammered Kings Gold with Marble or Granite Insert

Dimensions:

**SKU:** TANGM.CF.HKG