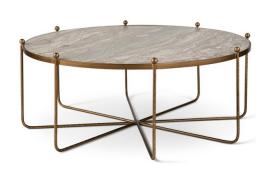

Low, round coffee table with U-shaped pitted brass spindle legs culminating with round finials. Striated marble top? at once beautiful and understated? makes Tangmere a perfect choice for a variety of design plans

Each piece is finished by hand by artisans and is unique. Granite and Marble are natural materials and will vary.

Finishes: Hammered Kings Gold with Marble or Granite Insert

Dimensions:

**SKU:** TANGM.CF.HKG