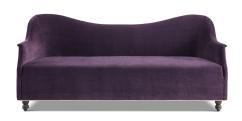

## **THIBAUT SOFA**

Finishes: Warm Espresso

Textile Options: COM -OR- Mr. Brown Linen's, Velvet's, & High Performance Fabrics

Options: Nail heads, Buttons, Contrast Welt, COL, COM etc: 10%-20% upcharge

Buttons and Contrast Welt or Nail heads must be specified. Not all options are available on every style of frame, please call for details

Dimensions:

Overall: 86"W x 33"D x 37"H

Seat: 26" x 19"H

Arm Height: 27"

COM Requirement: 15 yards of solid fabric. (Repeats will

require more)

**SKU:** THIAB.SO.WEO.FRAME

**VARIATIONS** 

**Stock Status**Please call for availability

**Stock Quantity** 

0

**Draper Frame Finishes** 

Warm Espresso Frame