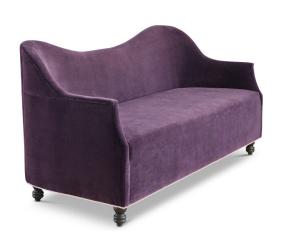

## **THIBAUT SOFA**

Finishes: Warm Espresso

Textile Options: COM -OR- Mr. Brown Linen's, Velvet's, & High Performance Fabrics

Options: Nail heads, Buttons, Contrast Welt, COL, COM etc: 10%-20% upcharge

Buttons and Contrast Welt or Nail heads must be specified. Not all options are available on every style of frame, please call for details

Dimensions:

Overall: 86"W x 33"D x 37"H

Seat: 26" x 19"H

Arm Height: 27"

COM Requirement: 15 yards of solid fabric. (Repeats will

require more)

**SKU:** THIAB.SO.WEO.FRAME

**VARIATIONS** 

**Stock Status**Please call for availability

**Stock Quantity** 

0

**Draper Frame Finishes** 

Warm Espresso Frame