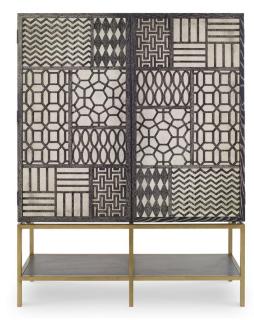

## **TITO TALL CABINET**

Finishes: Black Limed Ash with Aged Mirror or Nimbus Grey
Oak with Aged Mirror

## Dimensions:

Overall:W51 x D20.5 x H66.5

Top Ext.: W51 X D20.5 x H47

Top Int: W48.5 x D18.5 x H45

3 Adj. Shelves - W48.5 x D17.5

Base Ext: W51 x D20.5 x H19

Base Int: W49 x D18.5 x H10.5 F

loor to Base: 6"

4 Sliding Media Access Points:W4 x H3

Handle: W.75 x D.75 x H4

**SKU:** CLOSET.TITO