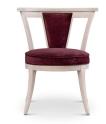

## **TYBEE CHAIR**

Finish Options: Smooth White Oak or Black Limed Ash

Fabric Options: Mr. Brown Linen, Mr. Brown Velvet or Customer's Own Material

COM Requirements are: 2.5yards

Dimensions: 27.5W x 24.5D x 33H

Seat Height: 19"

Seat Depth: 20.5"

Options: Nail heads, Buttons, Contrast Welt, COL, COM etc:

10%-20% upcharge

Buttons and Contrast Welt or Nail heads must be specified. Not all options are available on every style of frame, please call for details

**SKU:** TYBEE.CH