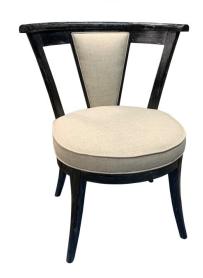

## **TYBEE CHAIR**

Finish Options: Smooth White Oak or Black Limed Ash

Fabric Options: Mr. Brown Linen, Mr. Brown Velvet or Customer's Own Material

COM Requirements are: 2.5yards

Dimensions: 27.5W x 24.5D x 33H

Seat Height: 19"

Seat Depth: 20.5"

Options: Nail heads, Buttons, Contrast Welt, COL, COM etc:

10%-20% upcharge

Buttons and Contrast Welt or Nail heads must be specified. Not all options are available on every style of frame, please call for details

## **VARIATIONS**

| Stock Status                     | Stock Quantity | <b>Upholstery Frame Finish</b> |
|----------------------------------|----------------|--------------------------------|
| 13 in stock (can be backordered) | 13             | Black Limed Ash                |
| 4 in stock (can be backordered)  | 4              | SMOOTH WHITE OAK               |