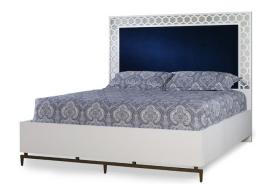

## **WILHELM BED, QUEEN**

Finishes: Smooth White Gesso with or without Aged Mirror / Aged Brass Finish Textile Options: COM -OR- Mr Brown Linen's, Velvet's, & High Performance Fabrics Options: Nail heads, Buttons, Contrast Welt, COL etc: 10%-20% upcharge Buttons and Contrast Welt or Nail heads must be specified. Not all options are available on every style of frame, please call for details \*SPECIAL ORDER ONLY - NOT A STOCKED FRAME\* Dimensions: Queen: Overall: W64 x D87 x H70 Headboard Only: W64 x D2.75 x H70 Uph Area: W50.5 x D1.5 x H33 Frame Interior: W60.5 x D82 x H9 Leg: H5 Floor to Rail: H6 UPH Headboard Border: 6.75 COM: 3 yards \*Shown in Lapis Blue Velvet\* Please note this bed is a Special Order item and is not a stocked piece. Lead time can be up to 16-18 weeks.