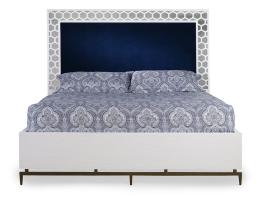

## **WILHELM BED, QUEEN**

Finishes: Smooth White Gesso with or without Aged Mirror / Aged Brass Finish Textile Options: COM -OR- Mr Brown Linen's, Velvet's, & High Performance Fabrics Options: Nail heads, Buttons, Contrast Welt, COL etc: 10%-20% upcharge Buttons and Contrast Welt or Nail heads must be specified. Not all options are available on every style of frame, please call for details \*SPECIAL ORDER ONLY - NOT A STOCKED FRAME\* Dimensions: Queen: Overall: W64 x D87 x H70 Headboard Only: W64 x D2.75 x H70 Uph Area: W50.5 x D1.5 x H33 Frame Interior: W60.5 x D82 x H9 Leg: H5 Floor to Rail: H6 UPH Headboard Border: 6.75 COM: 3 yards \*Shown in Lapis Blue Velvet\* Please note this bed is a Special Order item and is not a stocked piece. Lead time can be up to 16-18 weeks.