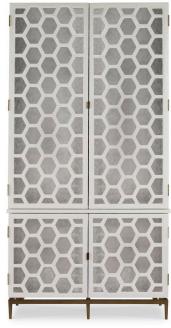

Mr Brown's Wilhelm Collection is about pattern, texture and materials. This dramatic cabinet is hand finished in Smooth White Gesso. Door fronts are detailed with collection's signature hexagon pattern, with or without Aged Mirror backing. The cabinet is set on a modern metal frame. Finishes: Smooth White Gesso with Aged Brass Finish Dimensions: Overall: W46.5 x D17 x H93.5 Top Exterior: W45.75 x D16.5 x H60 Top Interior: W43.5 x D15 x H58 Top Doors: W22.75 x D1 x H60 Base Exterior: W46.5 x D17 x H33.5 Base Interior: W43.5 x D15 x H23.5 Base Doors: W22.75 x D1 x H24.25 Floor Clearance: 6.5 4 Adjustable Shelves Handle: W.25 x D.5 x H2