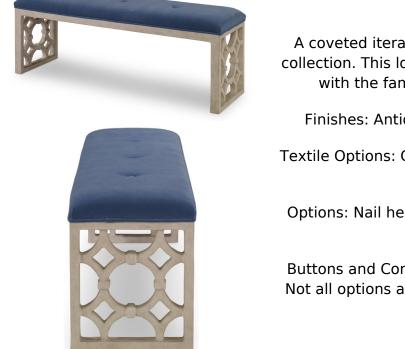

## **WOLFGANG BENCH**

A coveted iteration in Mr Brown?s ever-popular Wolfgang collection. This lovely bench is supported by two carved legs with the familiar Wolfgang motif finished in Gesso.

Finishes: Antique White Gesso or White Smooth Gesso

Textile Options: COM -OR- Mr Brown Linen's, Velvet's, & High Performance Fabrics

Options: Nail heads, Buttons, Contrast Welt, COL, COM etc: 10%-20% upcharge

Buttons and Contrast Welt or Nail heads must be specified. Not all options are available on every style of frame, please call for details

Dimensions:

Overall: W48.5 x D14 x H18

COM: 2 yards

\*Shown in Prussian Velvet\*

SKU: WOLFG.BN