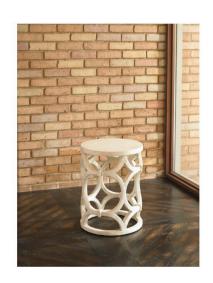

Our Wolfgang collection features side and coffee tables, a pedestal dining and a chandelier. An intricate fretwork frame with raised detail in Aged Gesso with a smooth rounded top.

Each piece is finished by hand by artisans and is unique.

Some cracking or splitting may occur over time, which adds a gradual patina and is not considered to be a defect.

Finishes: Antique Smooth White Gesso or White Smooth Gesso

Dimensions:

Overall: Diameter 15.5 x H20.5

**SKU:** WOLFG.ST