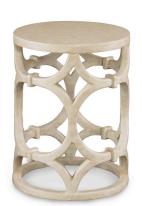

Our Wolfgang collection features side and coffee tables, a pedestal dining and a chandelier. An intricate fretwork frame with raised detail in Aged Gesso with a smooth rounded top.

Each piece is finished by hand by artisans and is unique.

Some cracking or splitting may occur over time, which adds a gradual patina and is not considered to be a defect.

Finishes: Antique Smooth White Gesso or White Smooth Gesso

Dimensions:

Overall: Diameter 15.5 x H20.5

**SKU:** WOLFG.ST