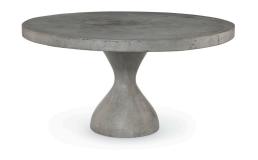

## PARROT DINING TABLE BASE ONLY

\*INDOOR OR COVERED PATO ONLY Finishes: Base: Portland Concrete or Slate Concrete Top: Portland Concrete or Slate Concrete Dimensions: Overall Base: Diameter 20.5 x H29 Top of Base: Diameter 22 48" Round Skirt: 2" 54" - 59" Round Skirt: 1.5" Chair Clearance: 26 - 27 Top Sizes Available: Diameter 48", 54"

## **VARIATIONS**

| Stock Status                    | <b>Stock Quantity</b> | <b>Table Base Finish</b> |
|---------------------------------|-----------------------|--------------------------|
| 3 in stock (can be backordered) | 3                     | PORTLAND CONCRETE        |
| 4 in stock (can be backordered) | 4                     | SLATE CONCRETE           |