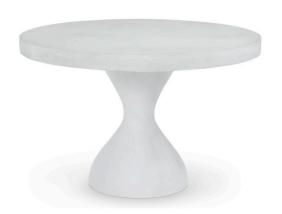

## PARROT DINING TABLE BASE ONLY

\*INDOOR OR COVERED PATO ONLY Finishes: Base: Portland Concrete or Slate Concrete Top: Portland Concrete or Slate Concrete Dimensions: Overall Base: Diameter 20.5 x H29 Top of Base: Diameter 22 48" Round Skirt: 2" 54" - 59" Round Skirt: 1.5" Chair Clearance: 26 - 27 Top Sizes Available: Diameter 48", 54"

## **VARIATIONS**

| Stock Status                    | <b>Stock Quantity</b> | <b>Table Base Finish</b> |
|---------------------------------|-----------------------|--------------------------|
| 3 in stock (can be backordered) | 3                     | PORTLAND CONCRETE        |
| 4 in stock (can be backordered) | 4                     | SLATE CONCRETE           |