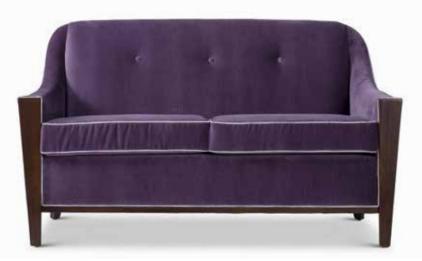

FRITZ LOVESEAT

overall W60 x D26 x H34 seat W48 x D18.5 x H19.5 arm H30 com 8 yds finish Mid Century Brown

Œ

DELILAH SOFA overall W65 x D29.5 x H37.75 seat W59 x D21 x H17.5 arm H25 com 12 yds finish Dirty Cuban Gold also available Chair