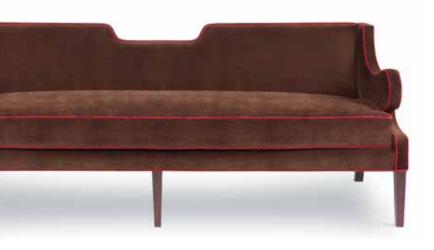

JESSICA SOFA

overall W78 x D32 x H33 seat H19 сом 16 yds

ғıмıзн Dark Walnut

NOTRE LOVESEAT overall W52 x D32 x H33 seat H18 arm H22.5 com 10 yds finish Warm Espresso

OVERALL W53.5 x D23.5 x H31 SEAT W53.5 x D19 x H19 ARM H31 COM 8 yds FINISH Mid Century Brown with Brass Ferrules OPTION Buttons