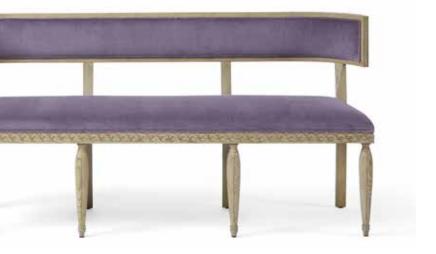

#### EUGENIE CHAISE LOUNGE

overall W65 x D30 x H36 seat W21 x D55 x H17 arm H23 com 10.5 yds FINISH Warm Dark Oak with Brass Ferrules

ANGELINE BENCH оverall W48.5 x D14.5 x H18 сом 2 yds FINISH Serrated Aztec Gold (shown); Serrated Dolomite Silver ALSO AVAILABLE Dining Table, Chandelier