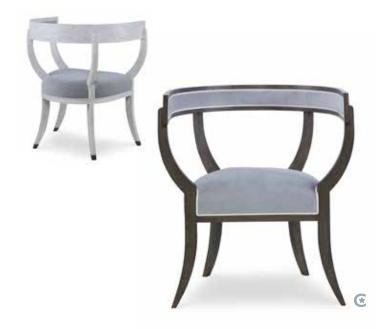

## Shown

JESSICA SOFA NAOMI CHAIR CLYDE COFFEE TABLE BRIXHAM SIDE TABLE HARTLEY CABINET ALBANINNI MIRROR ATHENA TABLE LAMP

MAHLER SIDE CHAIR OVERALL W19 x D22.5 x H35 seat W19 x D18 x H18 LOOSE CUSHION 1 yd FINISH European Mid Oak with Aged Brass Ferrules