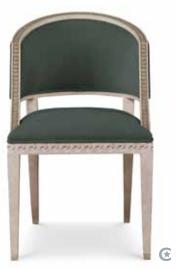

PEARL CHAIR OVERALL W21 x D25 x H35 seat W21 x D19 x H20 сом 3 yds ғылың Surf Washed Ash; Ironstone with Antiqued Gilt carved details (shown)

ARMAND ARM CHAIR OVERALL W26 x D22 x H29.5 SEAT H18.5 ARM H26.5 COM 2 yds **FINISH** Dark Walnut