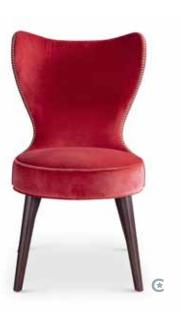

AT H18.5 ARM H26.5 COM 2 yds **FINISH** Dark Walnut

#### DURRANT SIDE CHAIR

OVERALL W23 x D23 x H32 back railing W18.5 x H8 SEAT W23 x D21 x H19 COM 2 yds ғıмізн Dark Walnut (shown); Smooth White Oak



DELPHI CHAIR overall W23 x D23.5 x H34.5 seat W22 x D20 x H20 сом 3 yds FINISH Surf Washed Ash (shown); Ironstone with Antiqued Gilt carved details also available Sofa



CARLTON CHAIR OVERALL W22.25 x D23.5 x H33 SEAT H18.75 COM 3 yds FINISH Mid-Century Brown

TYBEE CHAIR overall W27.75 x D24.75 x H33 seat W21.25 x D20 x H19.75 сом 2.5 yds ғилян Black Limed Ash; Smooth White Oak



ELIZA SIDE CHAIR OVERALL W21 × D22 × H31 LEG H12.5 SEAT W21 × D17 × H19 com 4 yds FINISH Mid Century Brown with Brass Ferrules OPTIONS Buttons ALSO AVAILABLE Arm Chair, Lounge Chair, Ottoman, Bench, Loveseat



MARIBELLA CHAIR overall W22 x D28 x H39 seat W19 x D20 x H19 leg H15.5 com 3 yds finish Mid Century Brown



BIRGIT CHAIR OVERALL W20 x D23 x H38 SEAT W20 x D18 x H20 com 4 yds FINISH Warm Espresso (shown); Dirty White OPTIONS With or Without Keyhole



BACCHANALIA CHAIR overall W32 x D24 x H34 seat W19 x D20 x H18 Loose cushion 2 yds finish European Mid Oak trim Aged Brass Ferrules also available Loveseat, Sofa



ANNELLA CHAIR overall W25 x D24 x H30 seat W19.5 x D18.5 x H18 arm H27.75 com 2 yds back Ironstone frame Dirty Cuban Gold also available Cabinet, Chest, Bedside



ELIZA CHAIR OVERALL W25 x D24 x H32 LEG H12.5 SEAT W19.5 x D19.5 x H20 ARM H32 COM 6 yds FINISH Mid Century Brown with Brass Ferrules OPTIONS Buttons ALSO AVAILABLE Side Chair, Lounge Chair, Ottoman, Bench, Loveseat