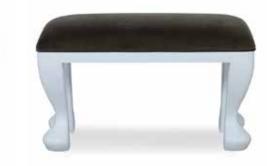

#### EUGENIE CHAISE LOUNGE

overall W65 x D30 x H36 seat W21 x D55 x H17 arm H23 com 10.5 yds FINISH Warm Dark Oak with Brass Ferrules

ANGELINE BENCH оverall W48.5 x D14.5 x H18 сом 2 yds FINISH Serrated Aztec Gold (shown); Serrated Dolomite Silver ALSO AVAILABLE Dining Table, Chandelier