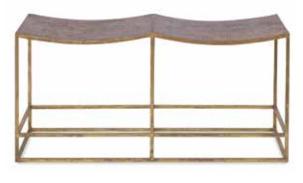

RIALTO OTTOMAN overall W22 x D14 x H18 сом .5 yds ғылын Hammered Gold Armour) ALSO AVAILABLE Cocktail Table

FONTANA BENCH OVERALL W48 x D14 x H18 com 2 yds FINISH Aged Brass; Dolomite Silver (shown) ALSO AVAILABLE 5-Tier Bookshelf