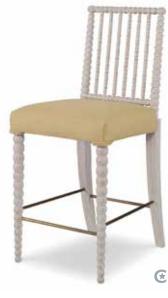

LORCA COUNTER HEIGHT STOOL OVERALL DIA 18 x H27.5 SEAT CUSHION DIA 15 x H3.5 FOOTRAIL H7.5 COM .5 yd FINISH Black Iron

PABLO BENCH – LARGE overall W55 x D15.75 x H15 ғıмıзн Smooth White Gesso ALSO AVAILABLE Side Table, Console