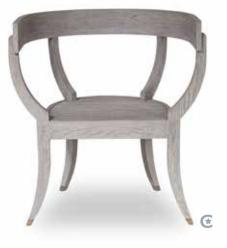

**BEATRIX SIDE CHAIR** overall W19 x D22.5 x H36 seat W19 x D18 x H18 LOOSE CUSHION 1 yd FINISH European Mid Oak ALSO AVAILABLE Bar Stool, Counter Height Stool, Loveseat,

DURRANT CHAIR OVERALL W25 x D24 x H32 back railing W18.5 x H8 seat W23 x D21 x H19 arm H27 com 2 yds **ғınıs**н Dark Walnut; Smooth White Oak (shown)