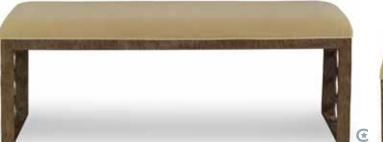

#### EUGENIE CHAISE LOUNGE

overall W65 x D30 x H36 seat W21 x D55 x H17 arm H23 com 10.5 yds FINISH Warm Dark Oak with Brass Ferrules

ANGELINE BENCH оverall W48.5 x D14.5 x H18 сом 2 yds FINISH Serrated Aztec Gold (shown); Serrated Dolomite Silver ALSO AVAILABLE Dining Table, Chandelier