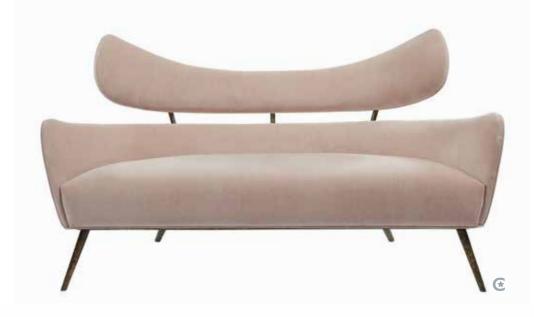

lnut





**GRANTA CHAIR** OVERALL W30 x D34 x H44 SEAT W24 x D24 x H17 arm H22 com 5 yds FINISH Mid Century Brown

GRANTA ARM CHAIR WITH SWIVEL BASE OVERALL W30 x D34 x H45 **SEAT** W24 x D24 x H18 **ARM** H22.5 **COM** 5 yds **FINISH** Brushed Nickel (shown) or Brass (right)

NAOMI CHAIR OVERALL W33 x D36 x H34 seat W25/14 x D22 x H17 arm H23 com 5 yds FINISH Dark Maple



UMBRIA CHAIR overall W26 x D31 x H37 seat W23 x D22 x H17 arm H23 com 5 yds FINISH Warm Dark Oak



DRAPER SOFA overall W84 x D31.5 x H33 seat W79 x D22 x H19 leg H10 com 18 yds finish Warm Espresso

DRAPER LOVESEAT overall W68 x D31.5 x H33 seat W63 x D22 x H19 leg H10 com 14 yds finish Warm Espresso

FRITZ LOVESEAT

overall W60 x D26 x H34 seat W48 x D18.5 x H19.5 arm H30 com 8 yds finish Mid Century Brown

Œ









DELILAH SOFA overall W65 x D29.5 x H37.75 seat W59 x D21 x H17.5 arm H25 com 12 yds finish Dirty Cuban Gold also available Chair

JESSICA SOFA

overall W78 x D32 x H33 seat H19 сом 16 yds

ғıмıзн Dark Walnut

NOTRE LOVESEAT overall W52 x D32 x H33 seat H18 arm H22.5 com 10 yds finish Warm Espresso





OVERALL W53.5 x D23.5 x H31 SEAT W53.5 x D19 x H19 ARM H31 COM 8 yds FINISH Mid Century Brown with Brass Ferrules OPTION Buttons

ALSO AVAILABLE Side & Arm Chair, Lounge Chair, Ottoman, Bench,





#### CHELSEA LOVESEAT

overall W60.5 x D27 x H34.5 seat W52 x D20.5 x H20 arm H23 com 15 yds finish Dark Walnut also available Lounge Chair

#### DELPHI SOFA

overall W76.5 x D25 x H34 seat W72.5 x D25 x H16.5 com 6 yds finish Surf Washed Ash also available Chair



14 MRBROWNLONDON.COM