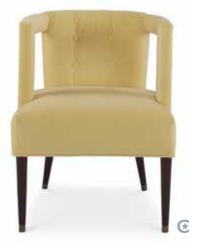

ELIZA SIDE CHAIR OVERALL W21 × D22 × H31 LEG H12.5 SEAT W21 × D17 × H19 com 4 yds FINISH Mid Century Brown with Brass Ferrules OPTIONS Buttons ALSO AVAILABLE Arm Chair, Lounge Chair, Ottoman, Bench, Loveseat