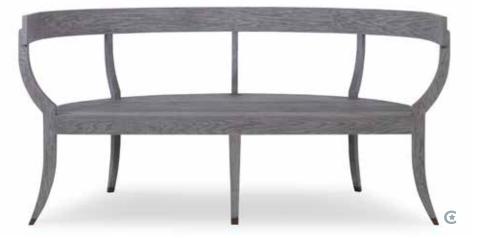

#### EUGENIE CHAISE LOUNGE

overall W65 x D30 x H36 seat W21 x D55 x H17 arm H23 com 10.5 yds FINISH Warm Dark Oak with Brass Ferrules

ANGELINE BENCH оverall W48.5 x D14.5 x H18 сом 2 yds FINISH Serrated Aztec Gold (shown); Serrated Dolomite Silver ALSO AVAILABLE Dining Table, Chandelier