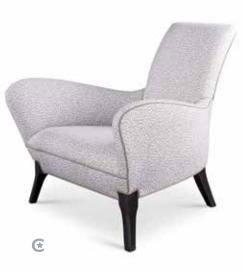

4 yds **FINISH** Santorini White (shown), Stratus Grey ALSO AVAILABLE Standard and Canopy Beds, Large and Small Chandelier, Mirror





LUBERON CHAIR overall W30 x D31.5 x H47 seat W26 x D 26 x H19 arm H25 com 4 yds FINISH Rustic Grey Pine; White Rustic Pine (shown) **OPTION** Frame Only



DELILAH CHAIR OVERALL W30 x D27 x H38 seat W23 x D24 x H18 arm H25 com 6 yd FINISH Dirty Cuban Gold also available Sofa



ELIZA OTTOMAN OVERALL W24 x D22 x H24.5 seat W20 x D22 x H18 arm H24.5 com 4 yds FINISH Mid Century Brown with Brass Ferrules ALSO AVAILABLE Side & Arm Chair, Lounge Chair, Bench, Loveseat



ELIZA LOUNGE CHAIR overall W28.5 x D25 x H43.5 SEAT W21 x D21 x H18 ARM H26 COM 8 yds FINISH Mid Century Brown with Brass Ferrules ALSO AVAILABLE Side & Arm Chair, Ottoman, Bench, Loveseat





CHELSEA LOUNGE CHAIR OVERALL W32 x D29 x H34 SEAT W24 x D21 x H19 ARM H23.25 COM 10 yds **FINISH** Dark Walnut





**GRANTA CHAIR** OVERALL W30 x D34 x H44 SEAT W24 x D24 x H17 arm H22 com 5 yds FINISH Mid Century Brown

GRANTA ARM CHAIR WITH SWIVEL BASE OVERALL W30 x D34 x H45 **SEAT** W24 x D24 x H18 **ARM** H22.5 **COM** 5 yds **FINISH** Brushed Nickel (shown) or Brass (right)

NAOMI CHAIR OVERALL W33 x D36 x H34 seat W25/14 x D22 x H17 arm H23 com 5 yds FINISH Dark Maple



UMBRIA CHAIR overall W26 x D31 x H37 seat W23 x D22 x H17 arm H23 com 5 yds FINISH Warm Dark Oak



DRAPER SOFA overall W84 x D31.5 x H33 seat W79 x D22 x H19 leg H10 com 18 yds finish Warm Espresso

DRAPER LOVESEAT overall W68 x D31.5 x H33 seat W63 x D22 x H19 leg H10 com 14 yds finish Warm Espresso

FRITZ LOVE