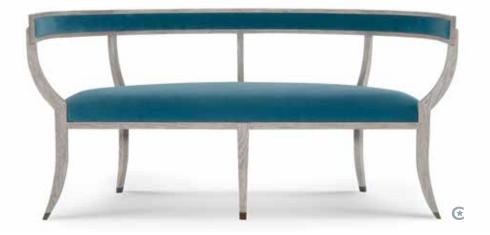

#### EUGENIE CHAISE LOUNGE

overall W65 x D30 x H36 seat W21 x D55 x H17 arm H23 com 10.5 yds FINISH Warm Dark Oak with Brass Ferrules

ANGELINE BENCH оverall W48.5 x D14.5 x H18 сом 2 yds FINISH Serrated Aztec Gold (shown); Serrated Dolomite Silver ALSO AVAILABLE Dining Table, Chandelier