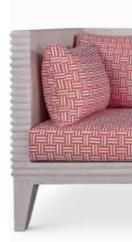

#### BELMONT SOFA CORNER

оverall W32 x D32 x H29 сом 4 yds seat W27 x D27 x H10 no cushion seat W20 x D19 x H17 with cushion гимзн Slate Concrete; Portland Concrete гест Aged Brass also available Dining Table, Coffee Table, Console