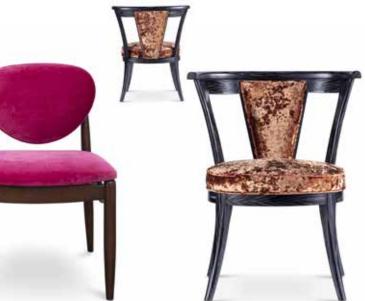

**BEATRIX SIDE CHAIR** overall W19 x D22.5 x H36 seat W19 x D18 x H18 LOOSE CUSHION 1 yd FINISH European Mid Oak ALSO AVAILABLE Bar Stool, Counter Height Stool, Loveseat,

DURRANT CHAIR OVERALL W25 x D24 x H32 back railing W18.5 x H8 seat W23 x D21 x H19 arm H27 com 2 yds **ғınıs**н Dark Walnut; Smooth White Oak (shown)