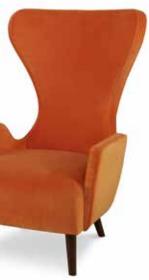

CHELSEA LOUNGE CHAIR OVERALL W32 x D29 x H34 SEAT W24 x D21 x H19 ARM H23.25 COM 10 yds **FINISH** Dark Walnut

**GRANTA CHAIR** OVERALL W30 x D34 x H44 SEAT W24 x D24 x H17 arm H22 com 5 yds FINISH Mid Century Brown