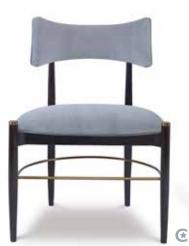

**BEATRIX SIDE CHAIR** overall W19 x D22.5 x H36 seat W19 x D18 x H18 LOOSE CUSHION 1 yd FINISH European Mid Oak ALSO AVAILABLE Bar Stool, Counter Height Stool, Loveseat,

DURRANT CHAIR OVERALL W25 x D24 x H32 back railing W18.5 x H8 seat W23 x D21 x H19 arm H27 com 2 yds **ғınıs**н Dark Walnut; Smooth White Oak (shown)