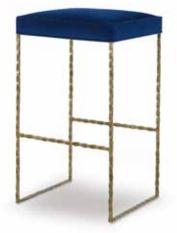

**EILEEN BARSTOOL** overall W22.75 x D27 x H46.5 seat W20.25 x D20.5 x H31.5 LEFT ARM H34.75 RIGHT ARM H37 COM 4 yds **FINISH** Hand Antiqued Brass; Brushed Stainless Steel (shown)

**GIOTTI BARSTOOL** OVERALL W16 x D18 x H30.5 FOOTREST H12 COM 2 yds ғı**мıs**н Kings Gold ALSO AVAILABLE Coffee Table