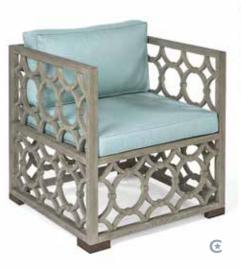

GRANTA ARM CHAIR WITH SWIVEL BASE OVERALL W30 x D34 x H45 **SEAT** W24 x D24 x H18 **ARM** H22.5 **COM** 5 yds **FINISH** Brushed Nickel (shown) or Brass (right)

NAOMI CHAIR OVERALL W33 x D36 x H34 seat W25/14 x D22 x H17 arm H23 com 5 yds FINISH Dark Maple