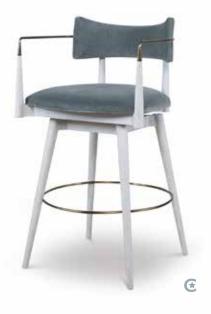

GRANTA ARM CHAIR WITH SWIVEL BASE OVERALL W30 x D34 x H45 **SEAT** W24 x D24 x H18 **ARM** H22.5 **COM** 5 yds **FINISH** Brushed Nickel (shown) or Brass (right)

NAOMI CHAIR OVERALL W33 x D36 x H34 seat W25/14 x D22 x H17 arm H23 com 5 yds FINISH Dark Maple