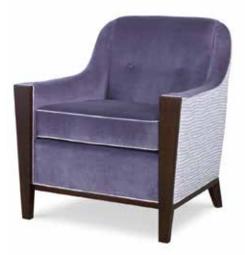

CARLTON CHAIR OVERALL W22.25 x D23.5 x H33 SEAT H18.75 COM 3 yds FINISH Mid-Century Brown

TYBEE CHAIR overall W27.75 x D24.75 x H33 seat W21.25 x D20 x H19.75 сом 2.5 yds ғилян Black Limed Ash; Smooth White Oak