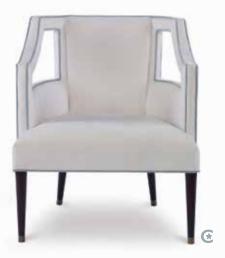

ELIZA CHAIR OVERALL W25 x D24 x H32 LEG H12.5 SEAT W19.5 x D19.5 x H20 ARM H32 COM 6 yds FINISH Mid Century Brown with Brass Ferrules OPTIONS Buttons ALSO AVAILABLE Side Chair, Lounge Chair, Ottoman, Bench, Loveseat