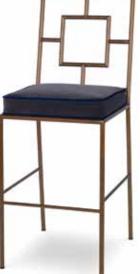

Tall Chest, Beds, Bench

FITZROY BAR STOOL OVERALL W18 x D22 x H46 SEAT W18 x D18 x H30 FRONT FOOTREST H11.5 SIDE FOOTREST H13 COM 1 yd FINISH Aztec Gold (shown), White Smooth Gesso ALSO AVAILABLE Arm Chair

FITZROY COUNTER HEIGHT STOOL overall W18 x D22 x H41 seat W18 x D18 x H26 FRONT FOOTREST H8 SIDE FOOTREST H9.5 COM 1 yd FINISH Aztec Gold (shown), White Smooth Gesso ALSO AVAILABLE Arm Chair

BEATRIX BAR STOOL OVERALL W18 x D23 x H45.5 SEAT W18 x D18 x H30 FRONT FOOTREST H11.5 SIDE FOOTREST H13 COM 1 yd FINISH Country White Oak; Rustic Oak (shown) ALSO AVAILABLE Arm and Side Chair, Loveseat

BEATRIX COUNTER HEIGHT STOOL OVERALL W18 x D22 x H41 SEAT W18 x D18 x H26 FRONT FOOTREST H8 SIDE FOOTREST H9.5 COM 1 Vd FINISH Country White Oak (shown); Rustic Oak ALSO AVAILABLE Arm and Side Chair, Loveseat