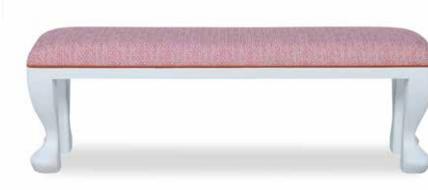

#### EUGENIE CHAISE LOUNGE

overall W65 x D30 x H36 seat W21 x D55 x H17 arm H23 com 10.5 yds FINISH Warm Dark Oak with Brass Ferrules

ANGELINE BENCH оverall W48.5 x D14.5 x H18 сом 2 yds FINISH Serrated Aztec Gold (shown); Serrated Dolomite Silver ALSO AVAILABLE Dining Table, Chandelier