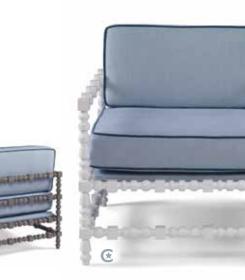

UMBRIA CHAIR overall W26 x D31 x H37 seat W23 x D22 x H17 arm H23 com 5 yds FINISH Warm Dark Oak

DRAPER SOFA overall W84 x D31.5 x H33 seat W79 x D22 x H19 leg H10 com 18 yds finish Warm Espresso

DRAPER LOVESEAT overall W68 x D31.5 x H33 seat W63 x D22 x H19 leg H10 com 14 yds finish Warm Espresso