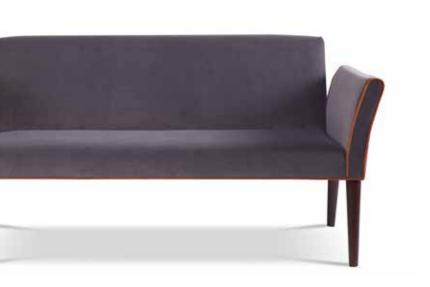

FRITZ LOVESEAT

overall W60 x D26 x H34 seat W48 x D18.5 x H19.5 arm H30 com 8 yds finish Mid Century Brown

Œ

DELILAH SOFA overall W65 x D29.5 x H37.75 seat W59 x D21 x H17.5 arm H25 com 12 yds finish Dirty Cuban Gold also available Chair