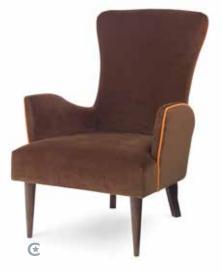

PEARL CHAIR OVERALL W21 x D25 x H35 seat W21 x D19 x H20 сом 3 yds ғылың Surf Washed Ash; Ironstone with Antiqued Gilt carved details (shown)

ARMAND ARM CHAIR OVERALL W26 x D22 x H29.5 SEAT H18.5 ARM H26.5 COM 2 yds **FINISH** Dark Walnut