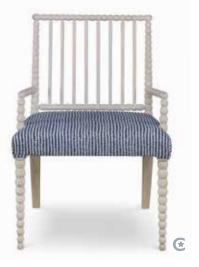

**BEATRIX ARM CHAIR** OVERALL W23 x D22.5 x H36 seat W20.5  $\times$  D18  $\times$  H18  $\,$  arm H25.5  $\,$ LOOSE CUSHION 1 yd FINISH European Mid Oak ALSO AVAILABLE Bar Stool, Counter Height Stool, Loveseat,

**BEATRIX SIDE CHAIR** overall W19 x D22.5 x H36 seat W19 x D18 x H18 LOOSE CUSHION 1 yd FINISH European Mid Oak ALSO AVAILABLE Bar Stool, Counter Height Stool, Loveseat,

DURRANT CHAIR OVERALL W25 x D24 x H32 back railing W18.5 x H8 seat W23 x D21 x H19 arm H27 com 2 yds **ғınıs**н Dark Walnut; Smooth White Oak (shown)