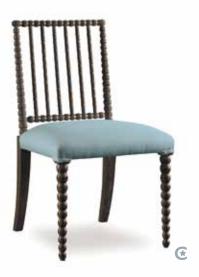

**BEATRIX SIDE CHAIR** overall W19 x D22.5 x H36 seat W19 x D18 x H18 LOOSE CUSHION 1 yd FINISH European Mid Oak ALSO AVAILABLE Bar Stool, Counter Height Stool, Loveseat,

DURRANT CHAIR OVERALL W25 x D24 x H32 back railing W18.5 x H8 seat W23 x D21 x H19 arm H27 com 2 yds **ғınıs**н Dark Walnut; Smooth White Oak (shown)