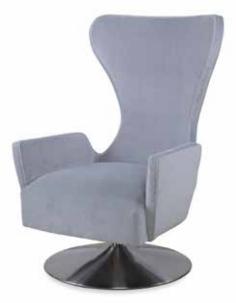

GRANTA ARM CHAIR WITH SWIVEL BASE OVERALL W30 x D34 x H45 **SEAT** W24 x D24 x H18 **ARM** H22.5 **COM** 5 yds **FINISH** Brushed Nickel (shown) or Brass (right)

NAOMI CHAIR OVERALL W33 x D36 x H34 seat W25/14 x D22 x H17 arm H23 com 5 yds FINISH Dark Maple