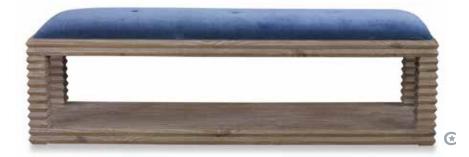

#### EUGENIE CHAISE LOUNGE

overall W65 x D30 x H36 seat W21 x D55 x H17 arm H23 com 10.5 yds FINISH Warm Dark Oak with Brass Ferrules

ANGELINE BENCH оverall W48.5 x D14.5 x H18 сом 2 yds FINISH Serrated Aztec Gold (shown); Serrated Dolomite Silver ALSO AVAILABLE Dining Table, Chandelier