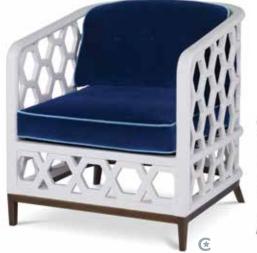

ELIZABETH CHAIR overall W27.5 x D27.5 x H30.5 seat W27.5 x D23 x H19 arm H24 com 6 yds finish Mid Century Brown with Brass Ferrules

WILHELM CHAIR OVERALL W30.25 x D32.5 x H34 SEAT W26 x D20 x H20 ARM H29 COM 3 yds FINISH Santorini White (shown), Stratus Grey ALSO AVAILABLE Low and Tall Cabinet, Bar Cabinet, 2-Tier and 5-Tier Bookcase, Coffee Table, Console, Bedside, Bed