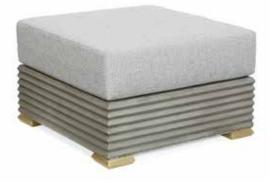

### **BACCHANALIA SOFA**

OVERALL W71.5 x D27 x H34.5 SEAT W58 x D23 x H21.5 BACK BAR H4.75 COM 4 yds FINISH Country White Oak (shown); Grey Mid Ash TRIM Aged Brass Ferrules ALSO AVAILABLE Chair

BELMONT OTTOMAN overall W28 x D28 x H17 com 3 yds stool W28 x D28 x H10 no cushion FINISH Slate Concrete; Portland Concrete FEET Aged Brass also available Dining Table, Coffee Table, Console

#### **BACCHANALIA SOFA**

overall W71 x D27 x H34 seat W58.5 x D20.5 x H18.5 arm H34 LOOSE cushion 5 yds Finish European Mid Oak trim Aged Brass Ferrules also available Chair, Loveseat