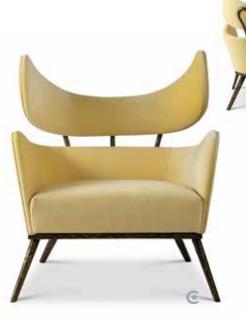

GRANTA ARM CHAIR WITH SWIVEL BASE OVERALL W30 x D34 x H45 **SEAT** W24 x D24 x H18 **ARM** H22.5 **COM** 5 yds **FINISH** Brushed Nickel (shown) or Brass (right)

NAOMI CHAIR OVERALL W33 x D36 x H34 seat W25/14 x D22 x H17 arm H23 com 5 yds FINISH Dark Maple