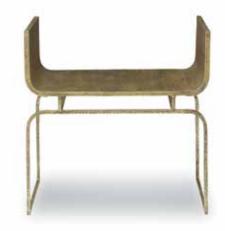

#### EUGENIE CHAISE LOUNGE

overall W65 x D30 x H36 seat W21 x D55 x H17 arm H23 com 10.5 yds FINISH Warm Dark Oak with Brass Ferrules

ANGELINE BENCH оverall W48.5 x D14.5 x H18 сом 2 yds FINISH Serrated Aztec Gold (shown); Serrated Dolomite Silver ALSO AVAILABLE Dining Table, Chandelier