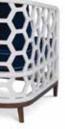

ELIZABETH CHAIR overall W27.5 x D27.5 x H30.5 seat W27.5 x D23 x H19 arm H24 com 6 yds finish Mid Century Brown with Brass Ferrules

WILHELM CHAIR OVERALL W30.25 x D32.5 x H34 SEAT W26 x D20 x H20 ARM H29 COM 3 yds FINISH Santorini White (shown), Stratus Grey ALSO AVAILABLE Low and Tall Cabinet, Bar Cabinet, 2-Tier and 5-Tier Bookcase, Coffee Table, Console, Bedside, Bed