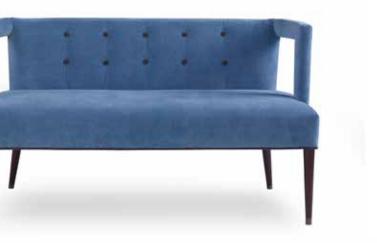

FRITZ LOVESEAT

overall W60 x D26 x H34 seat W48 x D18.5 x H19.5 arm H30 com 8 yds finish Mid Century Brown

Œ

DELILAH SOFA overall W65 x D29.5 x H37.75 seat W59 x D21 x H17.5 arm H25 com 12 yds finish Dirty Cuban Gold also available Chair