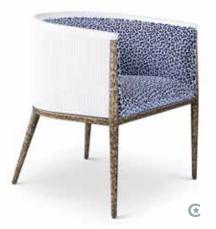

GRANTA ARM CHAIR WITH SWIVEL BASE OVERALL W30 x D34 x H45 **SEAT** W24 x D24 x H18 **ARM** H22.5 **COM** 5 yds **FINISH** Brushed Nickel (shown) or Brass (right)

NAOMI CHAIR OVERALL W33 x D36 x H34 seat W25/14 x D22 x H17 arm H23 com 5 yds FINISH Dark Maple