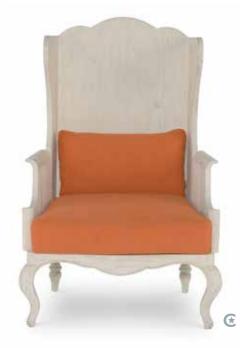

PEARL CHAIR OVERALL W21 x D25 x H35 seat W21 x D19 x H20 сом 3 yds ғылың Surf Washed Ash; Ironstone with Antiqued Gilt carved details (shown)

ARMAND ARM CHAIR OVERALL W26 x D22 x H29.5 SEAT H18.5 ARM H26.5 COM 2 yds **FINISH** Dark Walnut