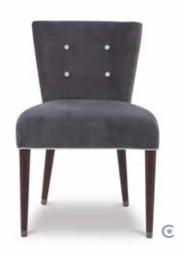

MARIBELLA CHAIR overall W22 x D28 x H39 seat W19 x D20 x H19 leg H15.5 com 3 yds finish Mid Century Brown

BIRGIT CHAIR OVERALL W20 x D23 x H38 SEAT W20 x D18 x H20 com 4 yds FINISH Warm Espresso (shown); Dirty White OPTIONS With or Without Keyhole