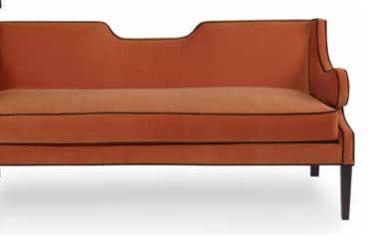

#### DELPHI SOFA

overall W76.5 x D25 x H34 seat W72.5 x D25 x H16.5 com 6 yds finish Surf Washed Ash also available Chair

14 MRBROWNLONDON.COM