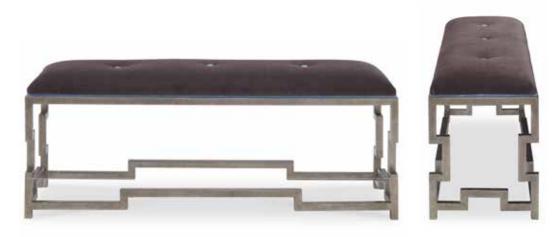

#### MERCER BENCH

overall W60 x D14 x H18 сом 2 yds seat W9 Left W37 Middle W9 Right ғімын Smooth White Gesso; Warm Dark Oak (shown)

ACCENT Finished Aged Brass ALSO AVAILABLE Coffee Table, Console, 3-Tier and

7-Tier Bookshelf, Desk, Bar and Counter Height Stools, Bedside, Bed, Day Bed