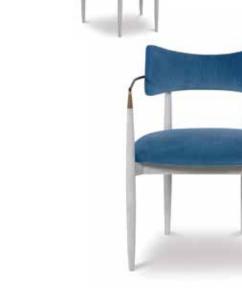

GRANTA ARM CHAIR WITH SWIVEL BASE OVERALL W30 x D34 x H45 **SEAT** W24 x D24 x H18 **ARM** H22.5 **COM** 5 yds **FINISH** Brushed Nickel (shown) or Brass (right)

NAOMI CHAIR OVERALL W33 x D36 x H34 seat W25/14 x D22 x H17 arm H23 com 5 yds FINISH Dark Maple