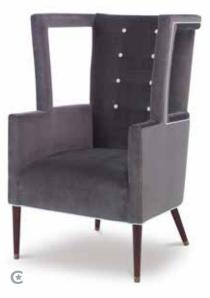

ELIZA CHAIR OVERALL W25 x D24 x H32 LEG H12.5 SEAT W19.5 x D19.5 x H20 ARM H32 COM 6 yds FINISH Mid Century Brown with Brass Ferrules OPTIONS Buttons ALSO AVAILABLE Side Chair, Lounge Chair, Ottoman, Bench, Loveseat