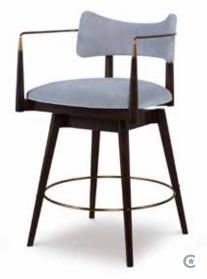

**BEATRIX ARM CHAIR** OVERALL W23 x D22.5 x H36 seat W20.5  $\times$  D18  $\times$  H18  $\,$  arm H25.5  $\,$ LOOSE CUSHION 1 yd FINISH European Mid Oak ALSO AVAILABLE Bar Stool, Counter Height Stool, Loveseat,

**BEATRIX SIDE CHAIR** overall W19 x D22.5 x H36 seat W19 x D18 x H18 LOOSE CUSHION 1 yd FINISH European Mid Oak ALSO AVAILABLE Bar Stool, Counter Height Stool, Loveseat,

DURRANT CHAIR OVERALL W25 x D24 x H32 back railing W18.5 x H8 seat W23 x D21 x H19 arm H27 com 2 yds **ғınıs**н Dark Walnut; Smooth White Oak (shown)