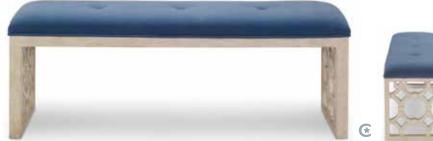

#### ELIZA BENCH

OVERALL W56 x D18 x H31 seat H19 leg H11.5 arm H31 com 5 yds FINISH Mid Century Brown with Brass Ferrules ALSO AVAILABLE Side & Arm Chair, Lounge Chair, Ottoman, Loveseat