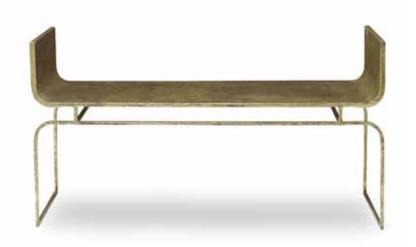

#### EUGENIE CHAISE LOUNGE

overall W65 x D30 x H36 seat W21 x D55 x H17 arm H23 com 10.5 yds FINISH Warm Dark Oak with Brass Ferrules

ANGELINE BENCH оverall W48.5 x D14.5 x H18 сом 2 yds FINISH Serrated Aztec Gold (shown); Serrated Dolomite Silver ALSO AVAILABLE Dining Table, Chandelier