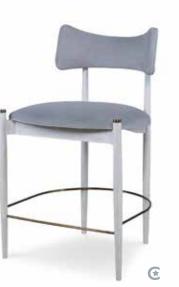

FITZROY COUNTER HEIGHT STOOL overall W18 x D22 x H41 seat W18 x D18 x H26 FRONT FOOTREST H8 SIDE FOOTREST H9.5 COM 1 yd FINISH Aztec Gold (shown), White Smooth Gesso ALSO AVAILABLE Arm Chair

BEATRIX BAR STOOL OVERALL W18 x D23 x H45.5 SEAT W18 x D18 x H30 FRONT FOOTREST H11.5 SIDE FOOTREST H13 COM 1 yd FINISH Country White Oak; Rustic Oak (shown) ALSO AVAILABLE Arm and Side Chair, Loveseat

BEATRIX COUNTER HEIGHT STOOL OVERALL W18 x D22 x H41 SEAT W18 x D18 x H26 FRONT FOOTREST H8 SIDE FOOTREST H9.5 COM 1 Vd FINISH Country White Oak (shown); Rustic Oak ALSO AVAILABLE Arm and Side Chair, Loveseat