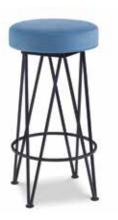

LORCA COUNTER HEIGHT STOOL OVERALL DIA 18 x H27.5 SEAT CUSHION DIA 15 x H3.5 FOOTRAIL H7.5 COM .5 yd FINISH Black Iron

PABLO BENCH – LARGE overall W55 x D15.75 x H15 ғıмıзн Smooth White Gesso ALSO AVAILABLE Side Table, Console