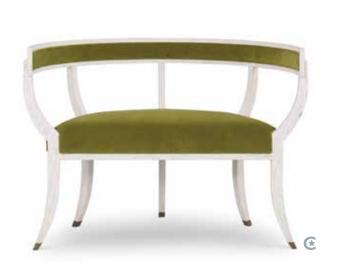

CHELSEA LOUNGE CHAIR OVERALL W32 x D29 x H34 SEAT W24 x D21 x H19 ARM H23.25 COM 10 yds **FINISH** Dark Walnut

**GRANTA CHAIR** OVERALL W30 x D34 x H44 SEAT W24 x D24 x H17 arm H22 com 5 yds FINISH Mid Century Brown

GRANTA ARM CHAIR WITH SWIVEL BASE OVERALL W30 x D34 x H45 **SEAT** W24 x D24 x H18 **ARM** H22.5 **COM** 5 yds **FINISH** Brushed Nickel (shown) or Brass (right)

NAOMI CHAIR OVERALL W33 x D36 x H34 seat W25/14 x D22 x H17 arm H23 com 5 yds FINISH Dark Maple