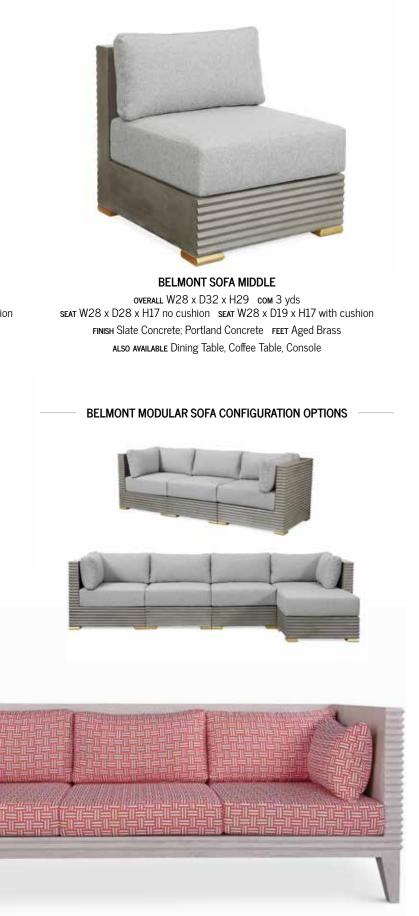

#### BELMONT SOFA CORNER

оverall W32 x D32 x H29 сом 4 yds seat W27 x D27 x H10 no cushion seat W20 x D19 x H17 with cushion гимзн Slate Concrete; Portland Concrete гест Aged Brass also available Dining Table, Coffee Table, Console

### **BACCHANALIA SOFA**

OVERALL W71.5 x D27 x H34.5 SEAT W58 x D23 x H21.5 BACK BAR H4.75 COM 4 yds FINISH Country White Oak (shown); Grey Mid Ash TRIM Aged Brass Ferrules ALSO AVAILABLE Chair

BELMONT OTTOMAN overall W28 x D28 x H17 com 3 yds stool W28 x D28 x H10 no cushion FINISH Slate Concrete; Portland Concrete FEET Aged Brass also available Dining Table, Coffee Table, Console