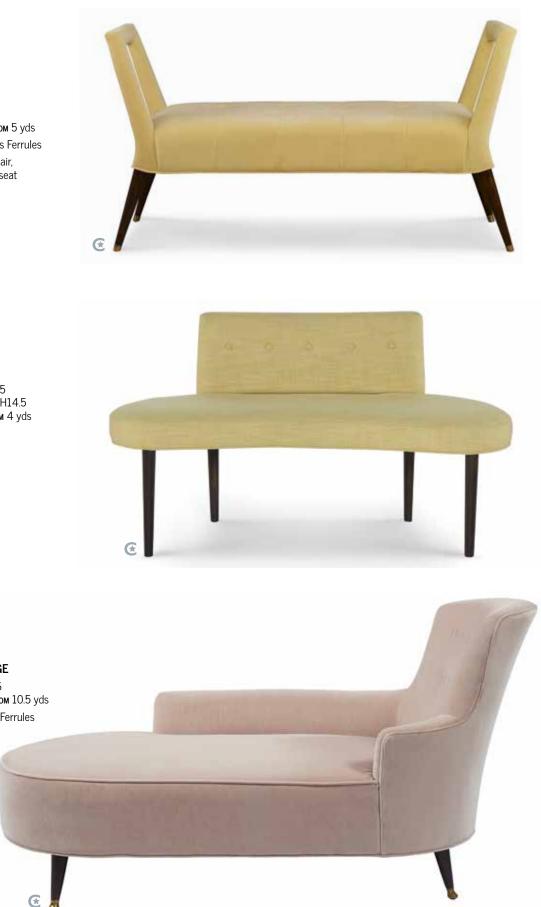

ELIZA SIDE CHAIR OVERALL W21 × D22 × H31 LEG H12.5 SEAT W21 × D17 × H19 com 4 yds FINISH Mid Century Brown with Brass Ferrules OPTIONS Buttons ALSO AVAILABLE Arm Chair, Lounge Chair, Ottoman, Bench, Loveseat

ELIZA CHAIR OVERALL W25 x D24 x H32 LEG H12.5 SEAT W19.5 x D19.5 x H20 ARM H32 COM 6 yds FINISH Mid Century Brown with Brass Ferrules OPTIONS Buttons ALSO AVAILABLE Side Chair, Lounge Chair, Ottoman, Bench, Loveseat

ELIZA OTTOMAN OVERALL W24 x D22 x H24.5 seat W20 x D22 x H18 arm H24.5 com 4 yds FINISH Mid Century Brown with Brass Ferrules ALSO AVAILABLE Side & Arm Chair, Lounge Chair, Bench, Loveseat

ELIZA LOUNGE CHAIR overall W28.5 x D25 x H43.5 SEAT W21 x D21 x H18 ARM H26 COM 8 yds FINISH Mid Century Brown with Brass Ferrules ALSO AVAILABLE Side & Arm Chair, Ottoman, Bench, Loveseat

#### ELIZA BENCH

OVERALL W56 x D18 x H31 seat H19 leg H11.5 arm H31 com 5 yds FINISH Mid Century Brown with Brass Ferrules ALSO AVAILABLE Side & Arm Chair, Lounge Chair, Ottoman, Loveseat