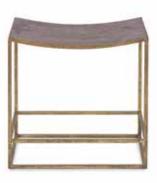

RIALTO OTTOMAN overall W22 x D14 x H18 сом .5 yds ғылын Hammered Gold Armour) ALSO AVAILABLE Cocktail Table

FONTANA BENCH OVERALL W48 x D14 x H18 com 2 yds FINISH Aged Brass; Dolomite Silver (shown) ALSO AVAILABLE 5-Tier Bookshelf