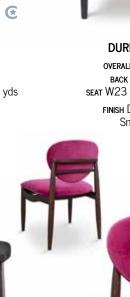

**BEATRIX SIDE CHAIR** overall W19 x D22.5 x H36 seat W19 x D18 x H18 LOOSE CUSHION 1 yd FINISH European Mid Oak ALSO AVAILABLE Bar Stool, Counter Height Stool, Loveseat,

DURRANT CHAIR OVERALL W25 x D24 x H32 back railing W18.5 x H8 seat W23 x D21 x H19 arm H27 com 2 yds **ғınıs**н Dark Walnut; Smooth White Oak (shown)