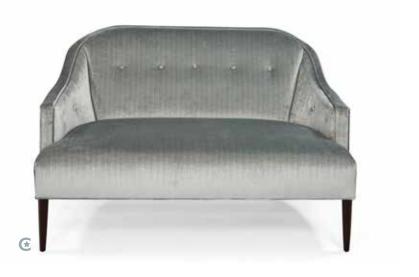

## Shown

JESSICA SOFA NAOMI CHAIR CLYDE COFFEE TABLE BRIXHAM SIDE TABLE HARTLEY CABINET ALBANINNI MIRROR ATHENA TABLE LAMP

MAHLER SIDE CHAIR OVERALL W19 x D22.5 x H35 seat W19 x D18 x H18 LOOSE CUSHION 1 yd FINISH European Mid Oak with Aged Brass Ferrules