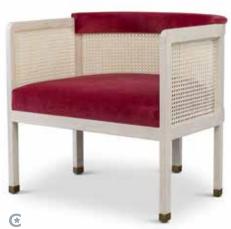

CARLTON CHAIR OVERALL W22.25 x D23.5 x H33 SEAT H18.75 COM 3 yds FINISH Mid-Century Brown

TYBEE CHAIR overall W27.75 x D24.75 x H33 seat W21.25 x D20 x H19.75 сом 2.5 yds ғилян Black Limed Ash; Smooth White Oak