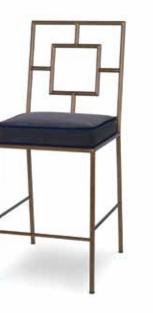

Tall Chest, Beds, Bench

FITZROY BAR STOOL OVERALL W18 x D22 x H46 SEAT W18 x D18 x H30 FRONT FOOTREST H11.5 SIDE FOOTREST H13 COM 1 yd FINISH Aztec Gold (shown), White Smooth Gesso ALSO AVAILABLE Arm Chair

FITZROY COUNTER HEIGHT STOOL overall W18 x D22 x H41 seat W18 x D18 x H26 FRONT FOOTREST H8 SIDE FOOTREST H9.5 COM 1 yd FINISH Aztec Gold (shown), White Smooth Gesso ALSO AVAILABLE Arm Chair

BEATRIX BAR STOOL OVERALL W18 x D23 x H45.5 SEAT W18 x D18 x H30 FRONT FOOTREST H11.5 SIDE FOOTREST H13 COM 1 yd FINISH Country White Oak; Rustic Oak (shown) ALSO AVAILABLE Arm and Side Chair, Loveseat

BEATRIX COUNTER HEIGHT STOOL OVERALL W18 x D22 x H41 SEAT W18 x D18 x H26 FRONT FOOTREST H8 SIDE FOOTREST H9.5 COM 1 Vd FINISH Country White Oak (shown); Rustic Oak ALSO AVAILABLE Arm and Side Chair, Loveseat