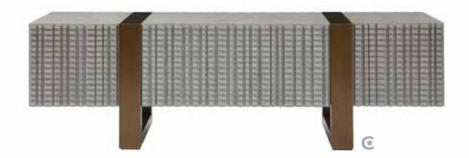

**BANDINI BENCH** OVERALL W60 x D15 x H18 com 2 yds FINISH London Grey Fog ACCENT Finished Aged Brass ALSO AVAILABLE LOW & Mid-SizedCabinet