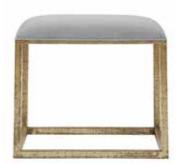

RIALTO OTTOMAN overall W22 x D14 x H18 сом .5 yds ғылын Hammered Gold Armour) ALSO AVAILABLE Cocktail Table

FONTANA BENCH OVERALL W48 x D14 x H18 com 2 yds FINISH Aged Brass; Dolomite Silver (shown) ALSO AVAILABLE 5-Tier Bookshelf