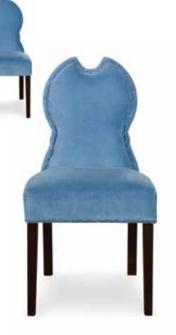

iling W18.5 x H8 SEAT W23 x D21 x H19 COM 2 yds ғıмізн Dark Walnut (shown); Smooth White Oak



DELPHI CHAIR overall W23 x D23.5 x H34.5 seat W22 x D20 x H20 сом 3 yds FINISH Surf Washed Ash (shown); Ironstone with Antiqued Gilt carved details also available Sofa



CARLTON CHAIR OVERALL W22.25 x D23.5 x H33 SEAT H18.75 COM 3 yds FINISH Mid-Century Brown

TYBEE CHAIR overall W27.75 x D24.75 x H33 seat W21.25 x D20 x H19.75 сом 2.5 yds ғилян Black Limed Ash; Smooth White Oak



ELIZA SIDE CHAIR OVERALL W21 × D22 × H31 LEG H12.5 SEAT W21 × D17 × H19 com 4 yds FINISH Mid Century Brown with Brass Ferrules OPTIONS Buttons ALSO AVAILABLE Arm Chair, Lounge Chair, Ottoman, Bench, Loveseat



MARIBELLA CHAIR overall W22 x D28 x H39 seat W19 x D20 x H19 leg H15.5 com 3 yds finish Mid Century Brown



BIRGIT CHAIR OVERALL W20 x D23 x H38 SEAT W20 x D18 x H20 com 4 yds FINISH Warm Espresso (shown); Dirty White OPTIONS With or Without Keyhole



BACCHANALIA CHAIR overall W32 x D24 x H34 seat W19 x D20 x H18 Loose cushion 2 yds finish European Mid Oak trim Aged Brass Ferrules also available Loveseat, Sofa



ANNELLA CHAIR overall W25 x D24 x H30 seat W19.5 x D18.5 x H18 arm H27.75 com 2 yds back Ironstone frame Dirty Cuban Gold also available Cabinet, Chest, Bedside



ELIZA CHAIR OVERALL W25 x D24 x H32 LEG H12.5 SEAT W19.5 x D19.5 x H20 ARM H32 COM 6 yds FINISH Mid Century Brown with Brass Ferrules OPTIONS Buttons ALSO AVAILABLE Side Chair, Lounge Chair, Ottoman, Bench, Loveseat



ELIZABETH CHAIR overall W27.5 x D27.5 x H30.5 seat W27.5 x D23 x H19 arm H24 com 6 yds finish Mid Century