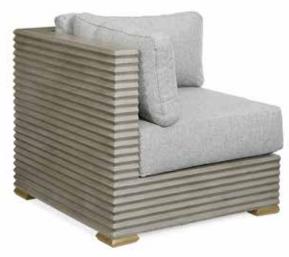

### BACCHANALIA CHAIR

overall W32 x D24 x H34 seat W19 x D20 x H20.5 com 4 yds FINISH Grey Mid Ash (shown); Country White Oak (inset) TRIM Aged Brass Ferrules also available Loveseat, Sofa

SKYE LOUNGE CHAIR overall W27.5 x D28 x H26.75 seat H16.75 arm H25.5 com 2.5 yds finish Smooth White Oak