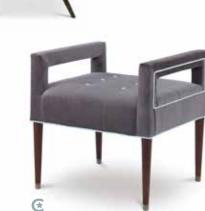

ELIZA SIDE CHAIR OVERALL W21 × D22 × H31 LEG H12.5 SEAT W21 × D17 × H19 com 4 yds FINISH Mid Century Brown with Brass Ferrules OPTIONS Buttons ALSO AVAILABLE Arm Chair, Lounge Chair, Ottoman, Bench, Loveseat