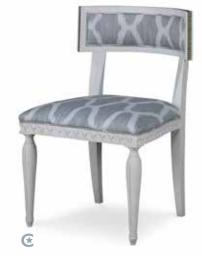

MARIBELLA CHAIR overall W22 x D28 x H39 seat W19 x D20 x H19 leg H15.5 com 3 yds finish Mid Century Brown

BIRGIT CHAIR OVERALL W20 x D23 x H38 SEAT W20 x D18 x H20 com 4 yds FINISH Warm Espresso (shown); Dirty White OPTIONS With or Without Keyhole