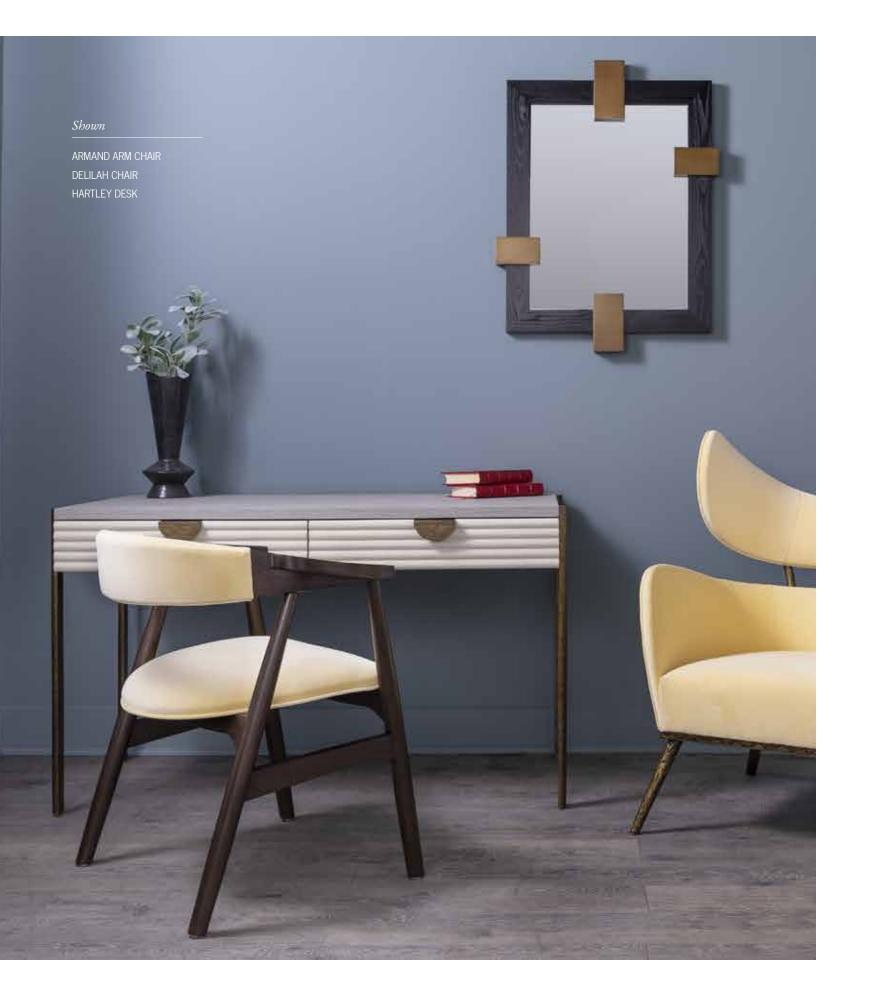

PEARL CHAIR OVERALL W21 x D25 x H35 seat W21 x D19 x H20 сом 3 yds ғылың Surf Washed Ash; Ironstone with Antiqued Gilt carved details (shown)

ARMAND ARM CHAIR OVERALL W26 x D22 x H29.5 SEAT H18.5 ARM H26.5 COM 2 yds **FINISH** Dark Walnut

LUBERON CHAIR overall W30 x D31.5 x H47 seat W26 x D 26 x H19 arm H25 com 4 yds FINISH Rustic Grey Pine; White Rustic Pine (shown) **OPTION** Frame Only

DELILAH CHAIR OVERALL W30 x D27 x H38 seat W23 x D24 x H18 arm H25 com 6 yd FINISH Dirty Cuban Gold also available Sofa