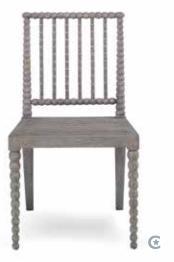

**BEATRIX SIDE CHAIR** overall W19 x D22.5 x H36 seat W19 x D18 x H18 LOOSE CUSHION 1 yd FINISH European Mid Oak ALSO AVAILABLE Bar Stool, Counter Height Stool, Loveseat,

DURRANT CHAIR OVERALL W25 x D24 x H32 back railing W18.5 x H8 seat W23 x D21 x H19 arm H27 com 2 yds **ғınıs**н Dark Walnut; Smooth White Oak (shown)