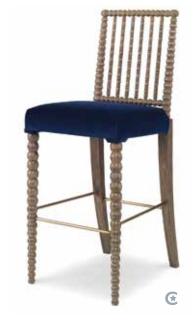

LORCA COUNTER HEIGHT STOOL OVERALL DIA 18 x H27.5 SEAT CUSHION DIA 15 x H3.5 FOOTRAIL H7.5 COM .5 yd FINISH Black Iron

PABLO BENCH – LARGE overall W55 x D15.75 x H15 ғıмıзн Smooth White Gesso ALSO AVAILABLE Side Table, Console