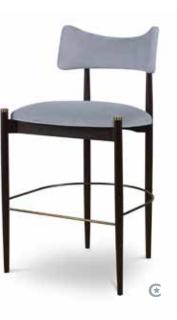

FITZROY COUNTER HEIGHT STOOL overall W18 x D22 x H41 seat W18 x D18 x H26 FRONT FOOTREST H8 SIDE FOOTREST H9.5 COM 1 yd FINISH Aztec Gold (shown), White Smooth Gesso ALSO AVAILABLE Arm Chair

BEATRIX BAR STOOL OVERALL W18 x D23 x H45.5 SEAT W18 x D18 x H30 FRONT FOOTREST H11.5 SIDE FOOTREST H13 COM 1 yd FINISH Country White Oak; Rustic Oak (shown) ALSO AVAILABLE Arm and Side Chair, Loveseat

BEATRIX COUNTER HEIGHT STOOL OVERALL W18 x D22 x H41 SEAT W18 x D18 x H26 FRONT FOOTREST H8 SIDE FOOTREST H9.5 COM 1 Vd FINISH Country White Oak (shown); Rustic Oak ALSO AVAILABLE Arm and Side Chair, Loveseat